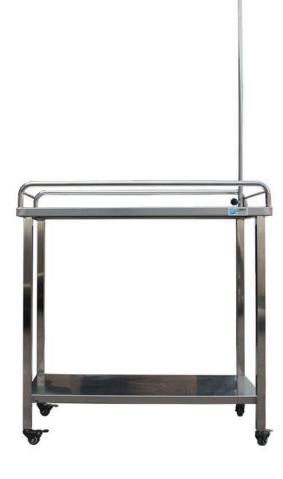

# 上海寛佳 Stainless steel simple infusion table pjsy-01

### Features

Made of 304 stainless steel, the thickness of the table is 1.2mm, the thickness of the lower plate is 1.0mm, the thickness of the column is 30\*30 square tube is 1.2mm, the table top is equipped with railings, and the movable infusion stand is convenient to use with brake wheel or adjusting foot.

### Material

304 stainless steel material, Sturdy and solid, simple and beautiful, dry and hygienic, long service life.

| Item    | Dimention                                       |                                          | N.<br>W | G.W         |
|---------|-------------------------------------------------|------------------------------------------|---------|-------------|
|         | Stand(mm)                                       | Package(mm)                              |         | kg          |
| pjsy-01 | Large; L1100*W600*H800<br>Small: L900*W500*H800 | Large1180*670*99<br>0=0.78m <sup>3</sup> |         | Large<br>64 |