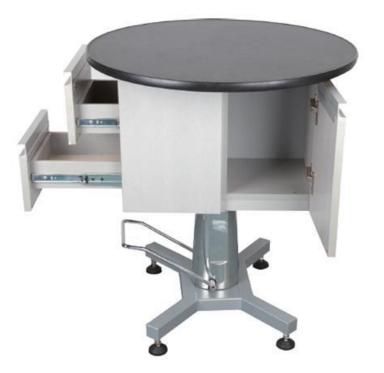

## 上海晋佳 Veterinary operating table pjs-01

#### Features

The operation table is made of high quality 304 stainless steel, equipped with stainless steel movable net piece, can have the flat net and the circular arc net piece choice, USES the inclined support lifting bracket, the lifting is steady, the locking is firm, has the touch type lifting switch, the operation is simple, the whole equipment will anti-rust.

#### Material

The whole 304 stainless steel material, anticorrosive, acid-proof and rustproof, the structure is novel, clean, convenient and durable.

| Item   | Dimention            |                                | N.W | G.W |
|--------|----------------------|--------------------------------|-----|-----|
|        | Stand(mm)            | Package(mm)                    | kg  |     |
| pjs-01 | L1300*W600*H450-1000 | 1580*690*550=0.6m <sup>3</sup> |     | 89  |