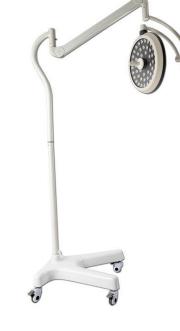

## KDLED700/500

Features Illuminance:40000-100000Lux Features Illuminance:40000-100000Lux Features •LED700 LED500 Illuminance(adjustable) 40,000-180,000Lux 30,000-160,000Lux

KDLED700

#### KDLED700/500(集成光源)