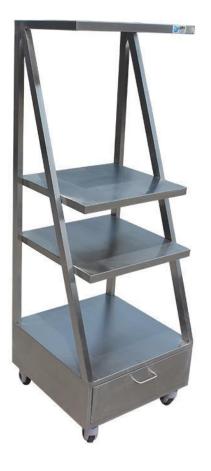

## 上源意意 Multi-layer equipment with socket load cart PJf-06

### Features

Equipped with sockets, easy to use, equipment space, durable, pet hospital must have!

#### Material

The main body is made of 304 stainless steel. Optional universal brake wheel or fixed regulating foot at bottom.

| ltem   | Dimention       |                                 | N.W | G.W |
|--------|-----------------|---------------------------------|-----|-----|
|        | Stand(mm)       | Package(mm)                     | kg  |     |
| PJf-06 | L600*W650*H1580 | 1655*725*760=0.91m <sup>3</sup> |     | 87  |