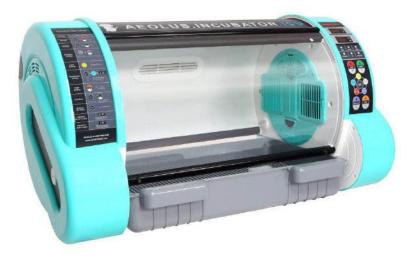

## 上海晋佳 Multi-funcitional ICU pet cage

#### Features

 Convenient self-diagnostic and all the components are easy to be replaced.
 Safer as a result of power supply failure protection and ventilation fan control.
 Creating a friendly medical circumstance by Ultra Violet Sterilization, High Concentration Negative Ion Air Purification, Temperature and Humidity Control, Carbon Dioxide Monitoring and Removal, Oxygen Concentration and Medical Nebulizer.

4. Four separately controlled compartments provide specialized and individual cooling and heating.

5.Two medium compartments on top tier, one large compartment on bottom tier which could be divided into two medium compartments when needed.6.Operating History Documenting Temperature, Humidity, CO2 Density and O2 Density, displayed in intuitive curves, providing up to 72 hours maximum tracking.

## Material

| Item | Dimention        |                                  | N.<br>W | G.W |
|------|------------------|----------------------------------|---------|-----|
|      | Stand(mm)        | Package(mm)                      |         | kg  |
|      | L1410*D840*H1900 | 1530*950*1980=2.88m <sup>3</sup> |         |     |