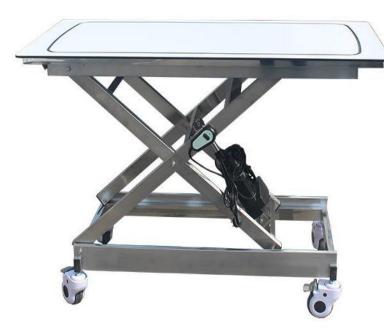

# 上海寛佳 Stainless steel flat lifting table pjz-06

### Features

Electric lifting table top rounded corners Designed for ease of use and clean.

## Material

The overall 304 stainless steel material, anti-corrosion, acid-proof and rust-free.

| Item   | Dimention            |                                |   | G.W |
|--------|----------------------|--------------------------------|---|-----|
|        | Stand(mm)            | Package(mm)                    | k | g   |
| pjz-06 | L1300*W600*H450-1000 | 1575*690*555=0.6m <sup>3</sup> |   | 80  |