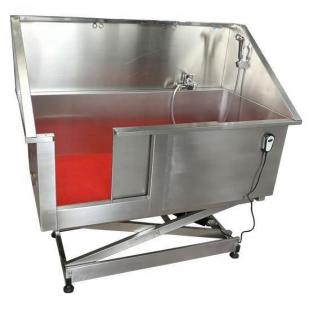

## 上海買住 Stainless steel grooming bathtub

### Features

Equipped with flushing faucet Provide tap to adjust hot and cold water L1300\*W740\*H900-1300mm 304stainless steel pjx-01