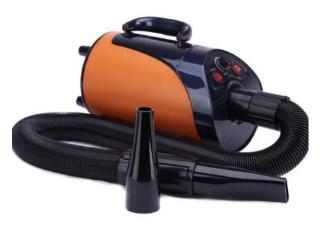

## Features

- Infinitely variable, temperature control and powerful wind speed.
- Great for any store and home with a pet, super power is 2800W.
- Insulated for quiet operation.

### Material

Iron, Pu, Plastic Color:Orange Vellow Black