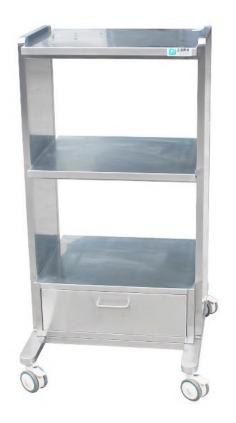

## 上海買佳 Stainless steel multi-layer equipment trolley PJf-05

#### Features

Easy to use, large space for equipment placement, durable.

### Material

The main body is made of 304 stainless steel with universal brake wheel or fixed adjusting foot at the bottom.

| Item   | Dimention       |             | N.W | G.W |
|--------|-----------------|-------------|-----|-----|
|        | Stand(mm)       | Package(mm) | kg  |     |
| PJf-05 | L550*W550*H1500 |             |     |     |