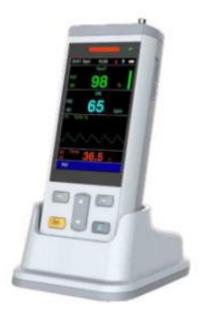

elivery time, Patient Weight, Dripping Rate. 5.Historical record function 6.Alarm for door open





112 HEPHO 488 感染在田崎自信波加速化 HF-1100

Veterinary infusion pump HF-620C 290\*155\*225mm 1.Breakthrough Half-pressing technique 2.Patented "Double Pulse" compensation technique 3.Double CPU system 4.Historical record function

## Veterinary Fluid Warmer HF-110C

Voltage:110-240V

1.Compact size, better appearance
2.More accurate temperature control
3.Easy to use and operate without training
4.35°C-42°Ctemperature range adjustable
5.Warming up time ≤2min





PJJH-03 500 g- 240 kg pets; Blood pressure ; Core imported chip technology Precise and portable breathing terminal carbon dioxide Technology; Invasive blood technology

#### M100-V

measure oximeter, blood pressure, temperature, pulse rate