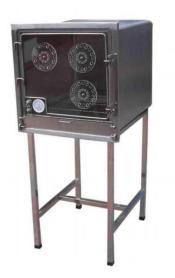

#### Pet hospital oxygen cage power version Pjdy-01

7. The bottom moving brake wheel, silent, wear-resistant, easy to shift and fix. 8. Innovative design of cage, exquisite and chic. Optional combination, can be customized.

9. Equipped with oxygen cabin door, 16-bit power interface, oxygen transmission hole position, dry and wet temperature display, leakage protection.