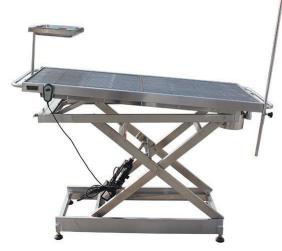

#### Features

The operation table is made of high quality 304 stainless steel, equipped with stainless steel movable net piece, can have the flat net and the circular arc net piece choice, USES the inclined support lifting bracket, the lifting is steady, the locking is firm, has the touch type lifting switch, the operation is simple, the whole equipment will anti-rust.

#### Material

The whole 304 stainless steel material, anticorrosive, acid-proof and rustproof, the structure is novel, clean, convenient and durable.

| ltem   | Dimention                |                                | N.W | G.W |
|--------|--------------------------|--------------------------------|-----|-----|
|        | Stand(mm)                | Package(mm)                    |     | KG  |
| pjs-02 | L1300*W600*H450-<br>1000 | 1580*690*550=0.6m <sup>3</sup> |     | 90  |