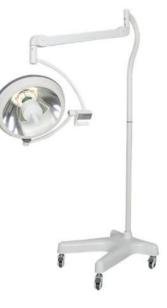

#### Features

Illuminance(adjustable): 40,000-180,000Lux Features Illuminance: 30,000-160,000Lux

#### KYLED500(stand type movable)