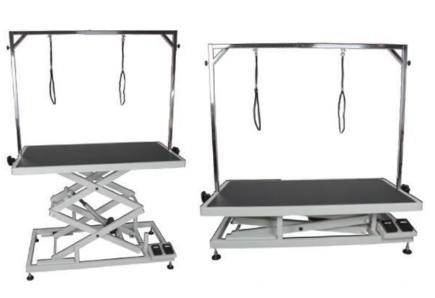

## 上海晋佳 Veterinary operating table pjs-01

#### Features

The operation table is made of high quality 304 stainless steel, equipped with stainless steel movable net piece, can have the flat net and the circular arc net piece choice, USES the inclined support lifting bracket, the lifting is steady, the locking is firm, has the touch type lifting switch, the operation is simple, the whole equipment will anti-rust.