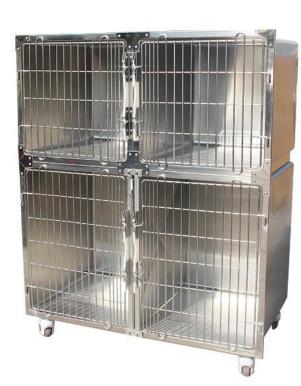

## 上海寛佳 Stainless steel cage(hospitalization) pjjy-02

### Features

- 1. The cage structure is reasonable, super-strong and durable.
- 2. Unique sliding design of door lock, automatic locking, good safety.
- 3. High frequency and high current welding of pedal grids and cage doors, strong and non-detachable.
- 4. There is no dead angle in the cage, which is made of full round corners.
- 5. The lower cage movable drawing board design, the drawing board can be changed into a large cage.
- 6. Bottom moving brake wheel, silent, wear-resistant, easy to shift and fix.
- 7. Innovative cage design, exquisite and chic. Random combination, customizable on demand