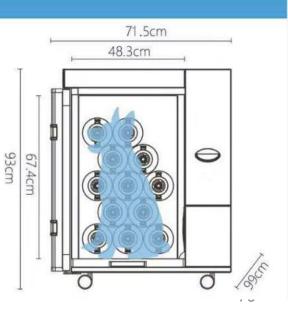

## 上海貿佳 Combined type Stainless steel pet cage pjjy-01

#### Features

- 1. Cage structure is reasonable, super pressure, strong and durable.
- 2. Unique sliding door lock design, automatic locking, good safety.
- 3. Pedal mesh and cage door high frequency and high current welding, strong without welding.

4. The whole round corners of the dirt plate are designed, no dead corners are left, convenient washing.

5. Internal seamless water retaining edge, more convenient and sanitary.

6. Lower cage movable drawing board design, drawing board can be turned into a large cage.

The bottom moving brake wheel, quiet, wear-resistant, easy to move and fix.
 Innovative design of cage, exquisite and chic. Optional combination, can be customized.

## Material

| Item    | Dimention        |                                 | N.W | G.W |
|---------|------------------|---------------------------------|-----|-----|
|         | Stand(mm)        | Package(mm)                     | kg  |     |
| pjjy-01 | L1220*D700*H1575 | 1300*830*1760=1.9m <sup>3</sup> |     | 187 |