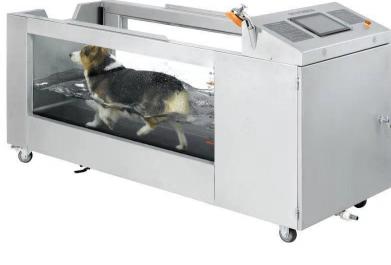

#### 上海湾焦 Pet hydrotherapy underwater treadmill PJ-1901

#### Features

Windows :speed, time, distance calories, program; Function : running training underwater , heating ,Water Cycle function Speed:1.0-10.0km/h AC frequency conversion motor, 1500W Max Loading weight :100kgs Thickness of running belt:2.5mm

Material stainless steel material

| Item    | Dimention                               |                                  |     | G.<br>W |
|---------|-----------------------------------------|----------------------------------|-----|---------|
|         | Stand(mm)                               | Package(mm)                      | kg  |         |
| PJ-1901 | 1950*750*960<br>Running area:1630*630mm | 2130*820*1040=1.82m <sup>3</sup> | 260 | 295     |