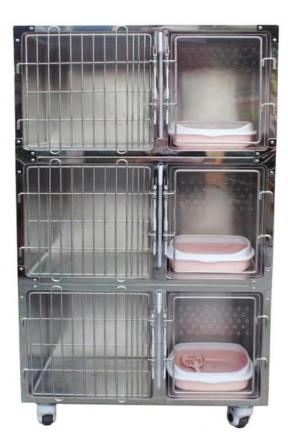

## 上海晋佳 Stainless steel pet display hospitalization cage pjzs-02

### Features

1. The cage body is reasonable in structure, strong and durable in bearing.

2. Unique sliding door lock design, automatic locking, good safety.

3. Pedal mesh and cage door high frequency and high current welding, strong without welding.

4. The whole round corners of the dirt plate are designed, no dead corners are left, convenient washing.

5. The internal seamless waterside is more convenient and sanitary.

6. Lower cage movable drawing board design drawing board can be turned into a large cage.

7. The bottom moving brake wheel is silent, wear-resistant, convenient to shift and fix.

8. Innovative design of cage, exquisite and chic. Optional combination, can be customized

### Material

| Item    | Dimention        |                                                                     | N.W | G.W        |
|---------|------------------|---------------------------------------------------------------------|-----|------------|
|         | Stand(mm)        | Package(mm)                                                         |     | kg         |
| pjzs-02 | L1220*D700*H2185 | 1300*830*1745=1.88m <sup>3</sup><br>1300*830*770=0.83m <sup>3</sup> |     | 207<br>110 |