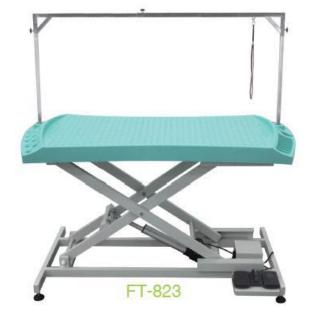

| ltem   | Net<br>weight<br>(kg) | Gross<br>Weight<br>(kg) | WxDxH(cm)    |
|--------|-----------------------|-------------------------|--------------|
| FT-823 | 42                    | 44                      | 130X61X28-93 |
|        |                       |                         |              |

## FT-899 electric lift

| Item   | Net<br>weight<br>(kg) | Gross<br>Weight<br>(kg) | WxDxH(cm)         |
|--------|-----------------------|-------------------------|-------------------|
| FT-823 | 42                    | 44                      | 130X61X28-93      |
| FT-833 | 50                    | 52                      | 130X61X31-<br>113 |