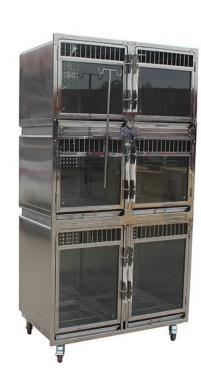

#### Pet hospital oxygen cage power version Pjdy-01

### Features

1.PET Bottle Making Machine is suitable for producing PET plastic containers and bottles in all shapes.

2. Unique sliding door lock design, automatic locking, good safety.

3. Pedal mesh and cage door high frequency and high current welding, strong without welding.

4. The whole round corners of the dirt plate are designed, no dead corners are left, convenient washing.

5. Internal seamless water retaining edge, more convenient and sanitary.

6. Lower cage movable drawing board design, drawing board can be turned into a large cage.

7. The bottom moving brake wheel, silent, wear-resistant, easy to shift and fix. 8. Innovative design of cage, exquisite and chic. Optional combination, can be customized.

9. Equipped with oxygen cabin door, 16-bit power interface, oxygen transmission hole position, dry and wet temperature display, leakage protection.

#### Material

| Item    | Dimention        |                                 | N.W | G.W |
|---------|------------------|---------------------------------|-----|-----|
|         | Stand(cm)        | Package(cm)                     | kg  |     |
| Pjdy-01 | L1220*D700*H1575 | 1300*830*1760=1.9m <sup>3</sup> |     | 222 |