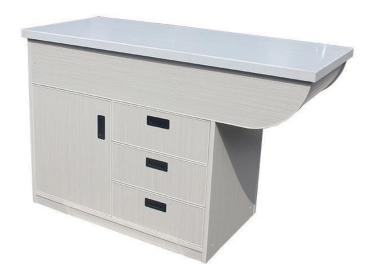

# 上海管住 Multi-functional electric lifting pet disposal table pjc-03

#### Features

1. The table is composed of square pipe bracket, removable tray and removable mesh, which is clean.

2. The height of the disposal table is controlled by electric pedal, which is convenient to use.

3. Use stainless steel filter wool to prevent water leakage from blocking.

4. Can be used for cleaning teeth with pets, trauma treatment, reception, etc.