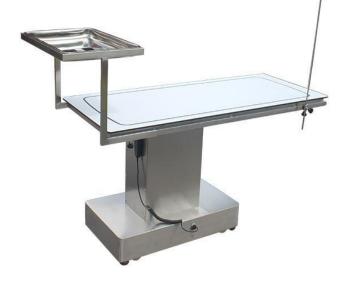

## 上海普佳 Veterinary operating table (thermostat version) pjs-03

### Features

All stainless steel V-type thermostat operating table temperature between 0-60 degrees, automatic thermostat function, can adjust the required temperature at will, equipped with leakage protector, high temperature protector, safe use, the table surface is made of high-quality 304 stainless steel, equipped with stainless steel movable mesh, can choose flat mesh and arc mesh, using oblique support lifting bracket, lifting. Smooth descent, firm locking, with touch-type lifting switch, easy to operate, the overall equipment will anti-rust.

#### Material

The whole 304 stainless steel material is anticorrosive, acid-proof and rust-proof, fast heating, safe and reliable, stable rising and falling, easy to use and high temperature safety protection.