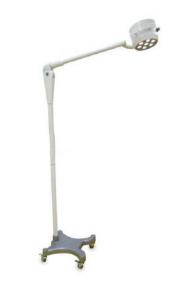

#### KDLED700/500(集成光源)

#### Features Illuminance(adjustable) 160,000Lux 120,000Lux

KDLED500(集成光源)

Features Illuminance(adjustable) 160,000Lux Features Illuminance(adjustable) 160,000Lux

KDLED200吊式

#### KYLED200(movable)

KYLED200(Economic)

Features Illuminance(adjustable) 30000Lux

Features Illuminance(adjustable) 30000Lux Features Illuminance(adjustable) 30000Lux

KDLED200

KDZF700/700

KDZF700/500

Features Illuminance(adjustable) 30000Lux