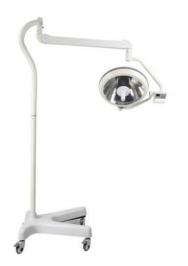

#### Features

Illuminance: 30,000-160,000Lux

Features Illuminance(Lux): 40,000-180,000Lux

Features Illuminance(Lux): 30,000-160,000Lux

KDLED500

KYLED700(stand type movable)

#### Features

Illuminance: 30,000-160,000Lux