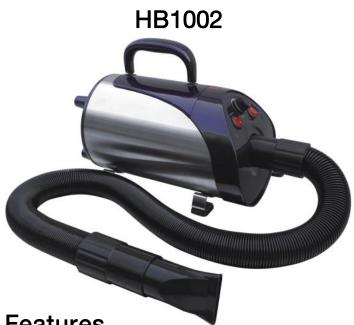

### Features

• The unit has a 3 meters puncture-resistant,triple reinforced,flexible hose with four nozzles options,air focusing and air flaring, to handle all-size pets and all coats.

### Material

Iron, Pu, Plastic Color:Black Yello Pink