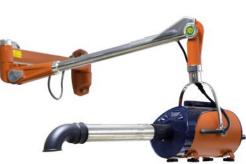

## Features

- Infinitely variable, temperature control and powerful wind speed.
- Great for any store and home with a pet, super power is 2800W.
- Insulated for quiet operation.
- Washable filter and easy to replace.

## Material

Iron, Pu, Plastic Color:Orange Yellow Black