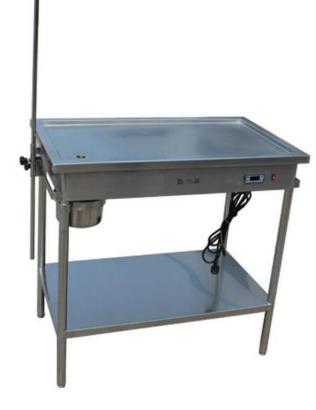

## 上海晋佳 Veterinary operating table pjs-01

#### Features

The operation table is made of high quality 304 stainless steel, equipped with stainless steel movable net piece, can have the flat net and the circular arc net piece choice, USES the inclined support lifting bracket, the lifting is steady, the locking is firm, has the touch type lifting switch, the operation is simple, the whole equipment will anti-rust.

#### Material

The whole 304 stainless steel material, anticorrosive, acid-proof and rustproof, the structure is novel, clean, convenient and durable.

| Item   | Dimention            |                                | N.W | G.W |
|--------|----------------------|--------------------------------|-----|-----|
|        | Stand(mm)            | Package(mm)                    | kg  |     |
| pjs-01 | L1300*W600*H450-1000 | 1580*690*550=0.6m <sup>3</sup> |     | 89  |