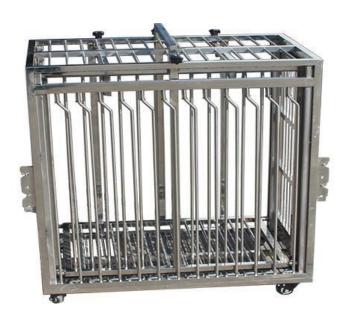

## 上海晋佳 Five pet hospital cages pjjy-05

### Features

1. The cage structure is reasonable, super-strong and durable.

2. Unique sliding design of door lock, automatic locking, good safety.

3. High frequency and high current welding of pedal grids and cage doors, strong and non-detachable.

4. Full rounded design of contamination plate, no dead corner, easy to wash.

5. Built-in seamless water retaining edge makes it more convenient and sanitary to use.

6. The lower cage movable pull-out board design, pull-out board can be changed into a large cage.

7. Bottom moving brake wheel, quiet, wear-resistant, easy to shift and fix.

8. Innovative cage design, exquisite and chic. Random combination, can be customized on demand.