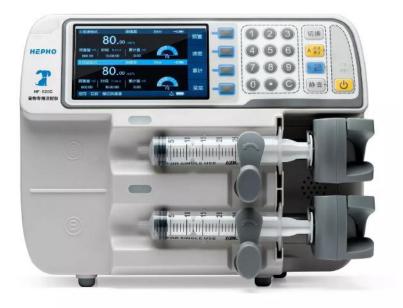

### Veterinary Syringe Pump HF-710C

Breakthrough Half-pressing technique
 Patented "Double Pulse" compensation technique
 Double CPU system
 Historical record function

Veterinary Infusion Pump HF-610C 275\*145\*160mm 1.Breakthrough Half-pressing technique 2.Patented "Double Pulse" compensation technique 3.Double CPU system 4.Different modes: Delivery rate, delivery time, Patient Weight, Dripping Rate. 5.Historical record function 6.Alarm for door open

112 HEPHO 488 感染在田崎自信波加速化 HF-1100

Veterinary infusion pump HF-620C 290\*155\*225mm 1.Breakthrough Half-pressing technique 2.Patented "Double Pulse" compensation technique 3.Double CPU system 4.Historical record function