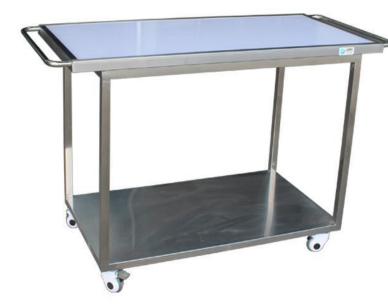

## 上源意意 Multi-layer equipment with socket load cart PJf-06

### Features

Equipped with sockets, easy to use, equipment space, durable, pet hospital must have!

#### Material

The main body is made of 304 stainless steel. Optional universal brake wheel or fixed regulating foot at bottom.

| ltem   | Dimention       |                                 | N.W | G.W |
|--------|-----------------|---------------------------------|-----|-----|
|        | Stand(mm)       | Package(mm)                     | kg  |     |
| PJf-06 | L600*W650*H1580 | 1655*725*760=0.91m <sup>3</sup> |     | 87  |