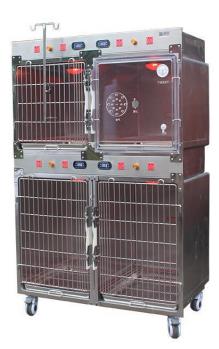

## 上海晋佳 Stainless steel pet display hospitalization cage pjzs-02

### Features

1. The cage body is reasonable in structure, strong and durable in bearing.

2. Unique sliding door lock design, automatic locking, good safety.

3. Pedal mesh and cage door high frequency and high current welding, strong without welding.

4. The whole round corners of the dirt plate are designed, no dead corners are left, convenient washing.

5. The internal seamless waterside is more convenient and sanitary.

6. Lower cage movable drawing board design drawing board can be turned into a large cage.

7. The bottom moving brake wheel is silent, wear-resistant, convenient to shift and fix.

8. Innovative design of cage, exquisite and chic. Optional combination, can be customized

### Material

| Item    | Dimention        |                                                                     | N.W | G.W        |
|---------|------------------|---------------------------------------------------------------------|-----|------------|
|         | Stand(mm)        | Package(mm)                                                         |     | kg         |
| pjzs-02 | L1220*D700*H2185 | 1300*830*1745=1.88m <sup>3</sup><br>1300*830*770=0.83m <sup>3</sup> |     | 207<br>110 |