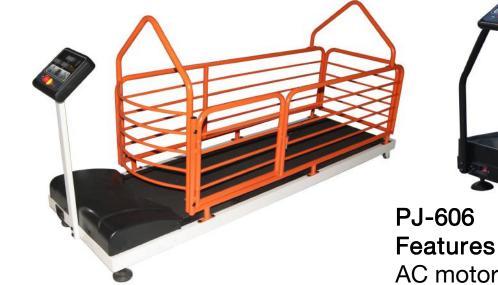

#### PJ-605 Features

Speed:1.0-16.0km/h AC electric motor,AC Drive, 14KM, LED display, remote&hand control 2000\*620 Running area:1700\*460 Packing:2070\*680\*310=0.44m<sup>3</sup>