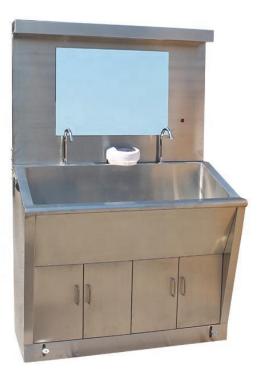

### Features Electrically controlled L1300\*W740\*H1170-1600mm pjx-06

Foot baseHand wash sink pjxs-01 Features

Equipped with foot water faucette and induction cleaner extruder box L1200\*W600\*H1800 pjxs-01