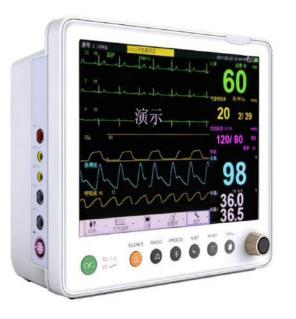

Double CPU system
 Historical record function



Veterinary Infusion Pump HF-610C 275\*145\*160mm 1.Breakthrough Half-pressing technique 2.Patented "Double Pulse" compensation technique 3.Double CPU system 4.Different modes: Delivery rate, delivery time, Patient Weight, Dripping Rate. 5.Historical record function 6.Alarm for door open





112 HEPHO 488 感染在田崎自信波加速化 HF-1100

Veterinary infusion pump HF-620C 290\*155\*225mm 1.Breakthrough Half-pressing technique 2.Patented "Double Pulse" compensation technique 3.Double CPU system 4.Historical record function

## Veterinary Fluid Warmer HF-110C

Voltage:110-240V

1.Compact size, better appearance
2.More accurate temperature control
3.Easy to use and operate without training
4.35°C-42°Ctemperature range adjustable
5.Warming up time ≤2min





PJJH-03 500 g- 240 kg pets; Blood pressure ; Core imported chip technology Precise and portable breathing terminal carbon dioxide Technology; Invasive blood technology

#### M100-V

measure oximeter, blood pressure, temperature, pulse rate