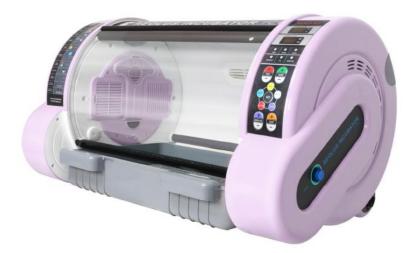

## 上海晋佳 Multi-funcitional ICU pet cage

#### Features

 Convenient self-diagnostic and all the components are easy to be replaced.
 Safer as a result of power supply failure protection and ventilation fan control.
 Creating a friendly medical circumstance by Ultra Violet Sterilization, High Concentration Negative Ion Air Purification, Temperature and Humidity Control, Carbon Dioxide Monitoring and Removal, Oxygen Concentration and Medical Nebulizer.

4. Four separately controlled compartments provide specialized and individual cooling and heating.

5.Two medium compartments on top tier, one large compartment on bottom tier which could be divided into two medium compartments when needed.6.Operating History Documenting Temperature, Humidity, CO2 Density and O2 Density, displayed in intuitive curves, providing up to 72 hours maximum tracking.

## Material

| Item | Dimention        |                                  | N.<br>W | G.W |
|------|------------------|----------------------------------|---------|-----|
|      | Stand(mm)        | Package(mm)                      |         | kg  |
|      | L1410*D840*H1900 | 1530*950*1980=2.88m <sup>3</sup> |         |     |