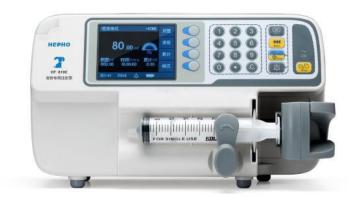

### Veterinary Syringe Pump HF-710C

Breakthrough Half-pressing technique
 Patented "Double Pulse" compensation technique
 Double CPU system
 Historical record function

Veterinary Infusion Pump HF-610C 275\*145\*160mm 1.Breakthrough Half-pressing technique 2.Patented "Double Pulse" compensation technique 3.Double CPU system 4.Different modes: Delivery rate, delivery time, Patient Weight, Dripping Rate. 5.Historical record function 6.Alarm for door open