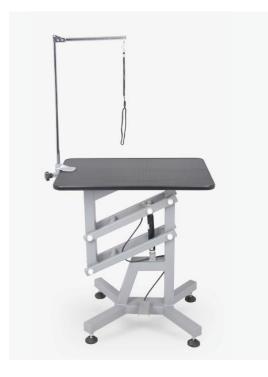

## 上海晋佳 Veterinary operating table pjs-01

#### Features

The operation table is made of high quality 304 stainless steel, equipped with stainless steel movable net piece, can have the flat net and the circular arc net piece choice, USES the inclined support lifting bracket, the lifting is steady, the locking is firm, has the touch type lifting switch, the operation is simple, the whole equipment will anti-rust.