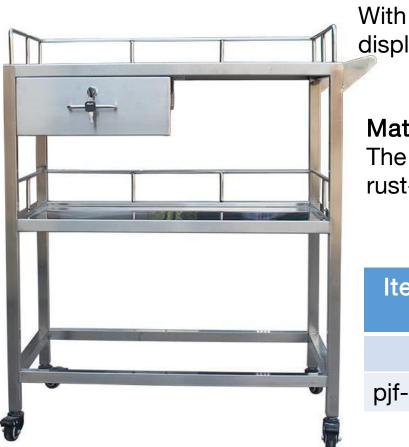

## 上源意意 Multi-layer equipment with socket load cart PJf-06

### Features

Equipped with sockets, easy to use, equipment space, durable, pet hospital must have!

#### Material

The main body is made of 304 stainless steel. Optional universal brake wheel or fixed regulating foot at bottom.

| ltem   | Dimention       |                                 | N.W | G.W |
|--------|-----------------|---------------------------------|-----|-----|
|        | Stand(mm)       | Package(mm)                     | kg  |     |
| PJf-06 | L600*W650*H1580 | 1655*725*760=0.91m <sup>3</sup> |     | 87  |