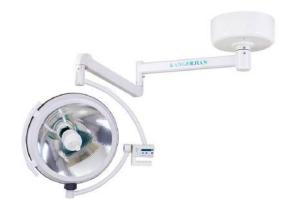

#### Features Illuminance: 40,000-180,000Lux 30,000-160,000Lux

Features Illuminance: 40,000-180,000Lux

KDLED3(improved)

### KYLED5(移动式改进型)

KYLED3(移动式改进型)