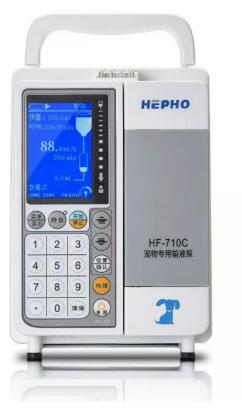

### Veterinary Syringe Pump HF-710C

Breakthrough Half-pressing technique
 Patented "Double Pulse" compensation technique
 Double CPU system
 Historical record function

Veterinary Infusion Pump HF-610C 275\*145\*160mm 1.Breakthrough Half-pressing technique 2.Patented "Double Pulse" compensation technique 3.Double CPU system 4.Different modes: Delivery rate, delivery time, Patient Weight, Dripping Rate. 5.Historical record function 6.Alarm for door open