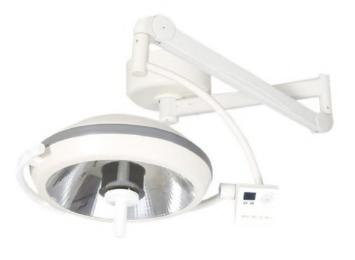

## KDLED700/500

Features Illuminance:40000-100000Lux Features Illuminance:40000-100000Lux Features •LED700 LED500 Illuminance(adjustable) 40,000-180,000Lux 30,000-160,000Lux

KDLED700

# LED700手术无影灯

KDLED5+3(improved)

KDLED5(improved)

Features Illuminance(adjustable) 40,000-180,000Lux

#### Features Illuminance: 40,000-180,000Lux 30,000-160,000Lux

Features Illuminance: 40,000-180,000Lux

KDLED3(improved)