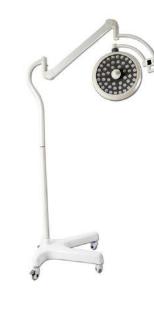

## KDLED700/500

Features Illuminance:40000-100000Lux Features Illuminance:40000-100000Lux Features •LED700 LED500 Illuminance(adjustable) 40,000-180,000Lux 30,000-160,000Lux

KDLED700

#### KDLED700/500(集成光源)