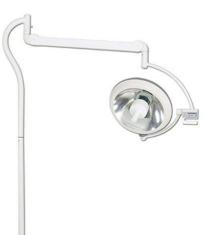

#### Single Arm surgical pendant KDD-4

#### Features

Horizontal rotation angle:0-340° Net loading capability:≤80kg Standard gas outlets:2 Oxygen,2 Vac Electrical sockets:8pcs Equipment tray:2pcs Infusion stand:1 Material : Aluminum Alloy