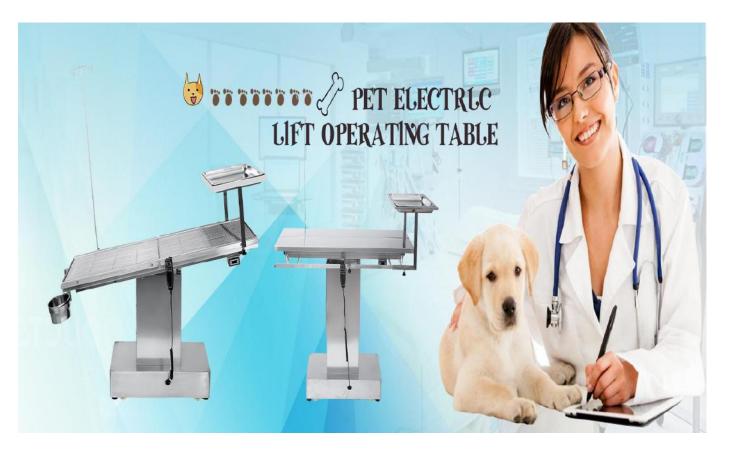

## 上海晋佳 Veterinary operating table pjs-01

#### Features

The operation table is made of high quality 304 stainless steel, equipped with stainless steel movable net piece, can have the flat net and the circular arc net piece choice, USES the inclined support lifting bracket, the lifting is steady, the locking is firm, has the touch type lifting switch, the operation is simple, the whole equipment will anti-rust.