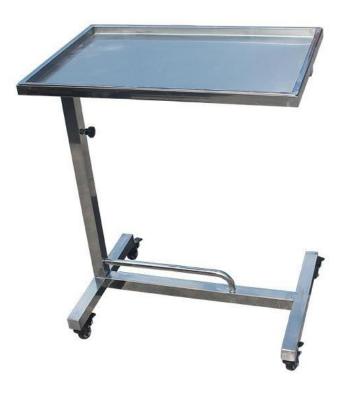

## 上海晋佳 Veterinary operating table pjs-01

#### Features

The operation table is made of high quality 304 stainless steel, equipped with stainless steel movable net piece, can have the flat net and the circular arc net piece choice, USES the inclined support lifting bracket, the lifting is steady, the locking is firm, has the touch type lifting switch, the operation is simple, the whole equipment will anti-rust.

#### Material

The whole 304 stainless steel material, anticorrosive, acid-proof and rustproof, the structure is novel, clean, convenient and durable.

| Item   | Dimention            |                                | N.W | G.W |
|--------|----------------------|--------------------------------|-----|-----|
|        | Stand(mm)            | Package(mm)                    | kg  |     |
| pjs-01 | L1300*W600*H450-1000 | 1580*690*550=0.6m <sup>3</sup> |     | 89  |