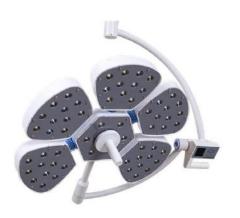

#### KDLED700/500(集成光源)

#### Features Illuminance(adjustable) 160,000Lux 120,000Lux

KDLED500(集成光源)

Features Illuminance(adjustable) 160,000Lux Features Illuminance(adjustable) 160,000Lux

KDLED200吊式