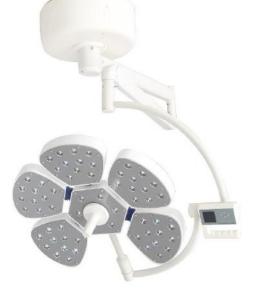

#### KDLED700/500(集成光源)

#### Features Illuminance(adjustable) 160,000Lux 120,000Lux

KDLED500(集成光源)

Features Illuminance(adjustable) 160,000Lux Features Illuminance(adjustable) 160,000Lux

KDLED200吊式