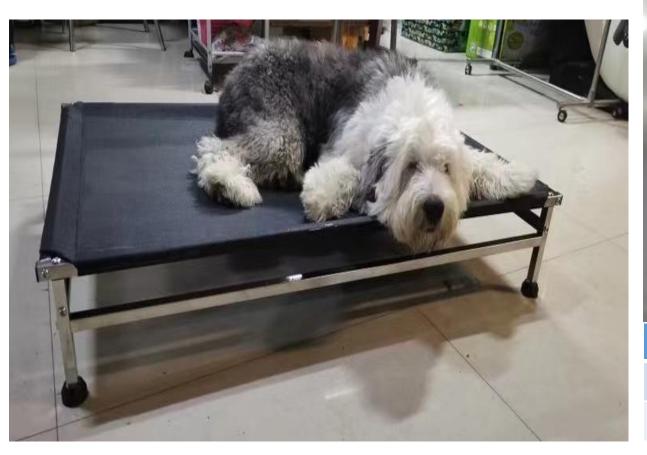

## SUS304 dog bed

| Bed size(cm)     | S 68X55X15 | M 90X60X15 | L 102X69X15 | XL 122X71X15 |
|------------------|------------|------------|-------------|--------------|
| Mesh size(cm)    | 55x53      | 75x60      | 87x69       | 107x71       |
| Max weight       | 85kg       | 80kg       | 75kg        | 70kg         |
| Suggested weight | 7.5kg      | 12.5kg     | 25kg        | 40kg         |
| Unit price       | 22.5\$     | 27.5\$     | 29.5\$      | 34.5\$       |