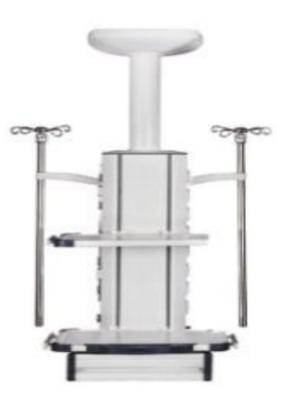

## 上海晋佳 Veterinary operating table pjs-01

#### Features

The operation table is made of high quality 304 stainless steel, equipped with stainless steel movable net piece, can have the flat net and the circular arc net piece choice, USES the inclined support lifting bracket, the lifting is steady, the locking is firm, has the touch type lifting switch, the operation is simple, the whole equipment will anti-rust.

#### Material

The whole 304 stainless steel material, anticorrosive, acid-proof and rustproof, the structure is novel, clean, convenient and durable.

| Item   | Dimention            |                                | N.W | G.W |
|--------|----------------------|--------------------------------|-----|-----|
|        | Stand(mm)            | Package(mm)                    | kg  |     |
| pjs-01 | L1300*W600*H450-1000 | 1580*690*550=0.6m <sup>3</sup> |     | 89  |