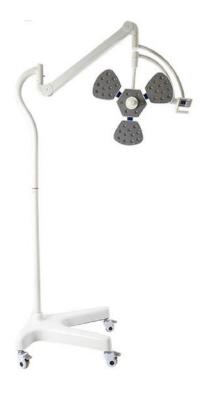

### KYLED5(移动式改进型)

KYLED3(移动式改进型)

#### Features

Illuminance: 30,000-160,000Lux