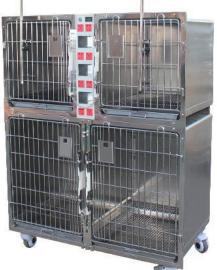

## 上海寛佳 Stainless steel cage(hospitalization) pjjy-02

### Features

- 1. The cage structure is reasonable, super-strong and durable.
- 2. Unique sliding design of door lock, automatic locking, good safety.
- 3. High frequency and high current welding of pedal grids and cage doors, strong and non-detachable.
- 4. There is no dead angle in the cage, which is made of full round corners.
- 5. The lower cage movable drawing board design, the drawing board can be changed into a large cage.
- 6. Bottom moving brake wheel, silent, wear-resistant, easy to shift and fix.
- 7. Innovative cage design, exquisite and chic. Random combination, customizable on demand

### Material

| Item    | Dimention        |                                 | N.W | G.W |
|---------|------------------|---------------------------------|-----|-----|
|         | Stand(mm)        | Package(mm)                     | kg  |     |
| pjjy-02 | L1220*D700*H1575 | 1300*830*1760=1.9m <sup>3</sup> |     | 187 |