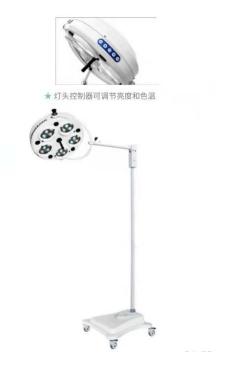

## KDLED700/500

Features Illuminance:40000-100000Lux Features Illuminance:40000-100000Lux Features •LED700 LED500 Illuminance(adjustable) 40,000-180,000Lux 30,000-160,000Lux

KDLED700

# LED700手术无影灯

KDLED5+3(improved)

KDLED5(improved)

Features Illuminance(adjustable) 40,000-180,000Lux