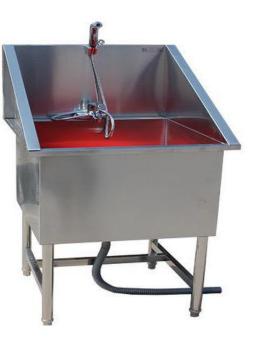

## 上海買住 Stainless steel grooming bathtub

### Features

Equipped with flushing faucet Provide tap to adjust hot and cold water L1300\*W740\*H900-1300mm 304stainless steel pjx-01