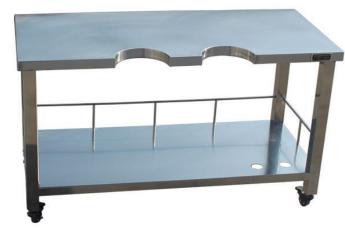

## 上源意意 Multi-layer equipment with socket load cart PJf-06

### Features

Equipped with sockets, easy to use, equipment space, durable, pet hospital must have!

#### Material

The main body is made of 304 stainless steel. Optional universal brake wheel or fixed regulating foot at bottom.

| ltem   | Dimention       |                                 | N.W | G.W |
|--------|-----------------|---------------------------------|-----|-----|
|        | Stand(mm)       | Package(mm)                     | kg  |     |
| PJf-06 | L600*W650*H1580 | 1655*725*760=0.91m <sup>3</sup> |     | 87  |