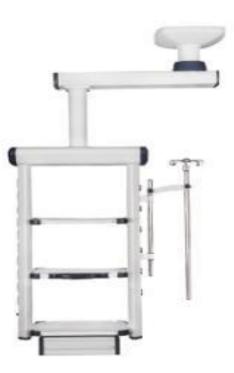

## 上海晋佳 Multi-funcitional ICU pet cage

#### Features

 Convenient self-diagnostic and all the components are easy to be replaced.
 Safer as a result of power supply failure protection and ventilation fan control.
 Creating a friendly medical circumstance by Ultra Violet Sterilization, High Concentration Negative Ion Air Purification, Temperature and Humidity Control, Carbon Dioxide Monitoring and Removal, Oxygen Concentration and Medical Nebulizer.

4. Four separately controlled compartments provide specialized and individual cooling and heating.

5.Two medium compartments on top tier, one large compartment on bottom tier which could be divided into two medium compartments when needed.6.Operating History Documenting Temperature, Humidity, CO2 Density and O2 Density, displayed in intuitive curves, providing up to 72 hours maximum tracking.

## Material

| Item | Dimention        |                                  | N.<br>W | G.W |
|------|------------------|----------------------------------|---------|-----|
|      | Stand(mm)        | Package(mm)                      |         | kg  |
|      | L1410*D840*H1900 | 1530*950*1980=2.88m <sup>3</sup> |         |     |