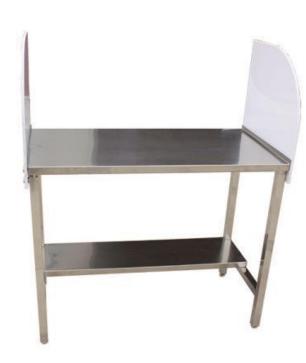

#### Features

The top of the cage is covered with 304 stainless steel, surrounded by stainless steel bars, and is not easily deformed. The desktop is about 4cm wider than the cage. It is convenient to be used as an operating clinic.

It can be loaded and can be made on demand!

#### Material

Stainless steel 304 material ,anti-rust, Can be customized, Save space Easy to use.

| ltem   | Dimention      |             | N.W | G.W |
|--------|----------------|-------------|-----|-----|
|        | Stand(mm)      | Package(mm) | k   | g   |
| pjz-08 | L800*W500*H800 |             |     |     |