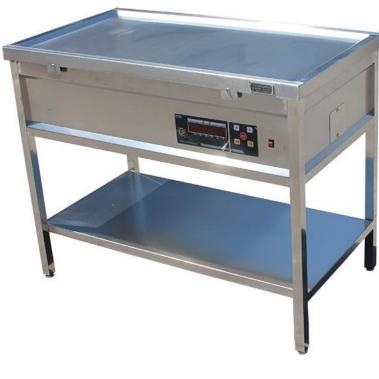

## 上海普佳 Veterinary operating table (thermostat version) pjs-03

### Features

All stainless steel V-type thermostat operating table temperature between 0-60 degrees, automatic thermostat function, can adjust the required temperature at will, equipped with leakage protector, high temperature protector, safe use, the table surface is made of high-quality 304 stainless steel, equipped with stainless steel movable mesh, can choose flat mesh and arc mesh, using oblique support lifting bracket, lifting. Smooth descent, firm locking, with touch-type lifting switch, easy to operate, the overall equipment will anti-rust.

#### Material

The whole 304 stainless steel material is anticorrosive, acid-proof and rust-proof, fast heating, safe and reliable, stable rising and falling, easy to use and high temperature safety protection.