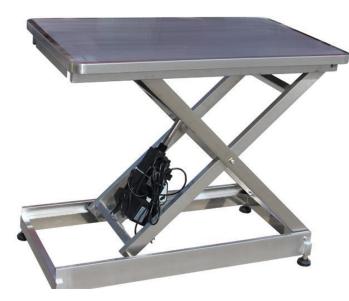

# 上海寛佳 Stainless steel flat lifting table pjz-06

### Features

Electric lifting table top rounded corners Designed for ease of use and clean.

## Material

The overall 304 stainless steel material, anti-corrosion, acid-proof and rust-free.

| Item   | Dimention            |                                |   | G.W |
|--------|----------------------|--------------------------------|---|-----|
|        | Stand(mm)            | Package(mm)                    | k | g   |
| pjz-06 | L1300*W600*H450-1000 | 1575*690*555=0.6m <sup>3</sup> |   | 80  |