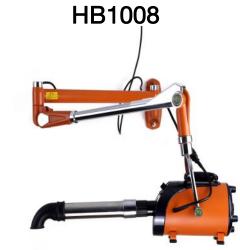

## Features

- Infinitely variable, temperature control and powerful wind speed.
- Great for any store and home with a pet, super power is 2800W.
- Insulated for quiet operation.
- Washable filter and easy to replace.

## Material

Iron, Pu, Plastic Color:Orange Yellow Black