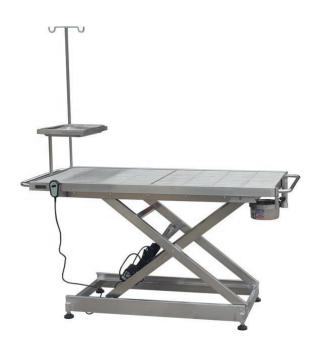

## 上海晋佳 Veterinary operating table pjs-01

#### Features

The operation table is made of high quality 304 stainless steel, equipped with stainless steel movable net piece, can have the flat net and the circular arc net piece choice, USES the inclined support lifting bracket, the lifting is steady, the locking is firm, has the touch type lifting switch, the operation is simple, the whole equipment will anti-rust.

#### Material

The whole 304 stainless steel material, anticorrosive, acid-proof and rustproof, the structure is novel, clean, convenient and durable.

| Item   | Dimention            |                                | N.W | G.W |
|--------|----------------------|--------------------------------|-----|-----|
|        | Stand(mm)            | Package(mm)                    | kg  |     |
| pjs-01 | L1300*W600*H450-1000 | 1580*690*550=0.6m <sup>3</sup> |     | 89  |