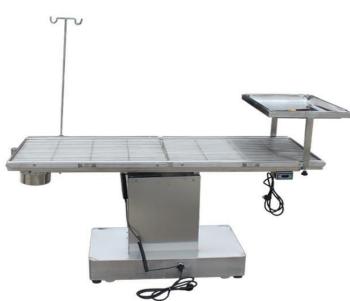

## <u> 上海晋佳</u> Veterinary operating table pjs-04

### Features

Stainless steel constant temperature bidirectional tilt operation table temperature 0-60 degrees, automatic constant temperature function, you can adjust the required temperature, built-in high temperature protector, safe and reliable. Table made of high quality 304 stainless steel, with stainless steel movable mesh, with binding artifact on both sides, simple and firm, convenient and practical, touch lifting switch, easy to operate, with binding artifact on both sides, simple and firm, operation table made of high quality 304 stainless steel, the overall equipment anti- rust.

### Material

High precision temperature control, solid material, rugged and durable, smooth lifting, simple operation, high temperature safety protection, simple and convenient buckle.

| Item   | Dimention            |                                 | N.W | G.W |
|--------|----------------------|---------------------------------|-----|-----|
|        | Stand(mm)            | Package(mm)                     | k   | g   |
| pjs-04 | L1500*W600*H760-1050 | 1600*700*940=1.05m <sup>3</sup> |     |     |