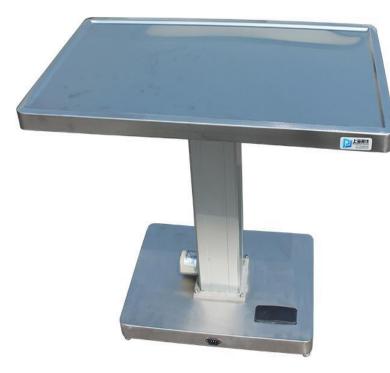

#### Features

The operation table is made of high quality 304 stainless steel, equipped with stainless steel movable net piece, can have the flat net and the circular arc net piece choice, USES the inclined support lifting bracket, the lifting is steady, the locking is firm, has the touch type lifting switch, the operation is simple, the whole equipment will anti-rust.

#### Material

The whole 304 stainless steel material, anticorrosive, acid-proof and rustproof, the structure is novel, clean, convenient and durable.

| ltem   | Dimention                |                                | N.W | G.W |
|--------|--------------------------|--------------------------------|-----|-----|
|        | Stand(mm)                | Package(mm)                    |     | KG  |
| pjs-02 | L1300*W600*H450-<br>1000 | 1580*690*550=0.6m <sup>3</sup> |     | 90  |