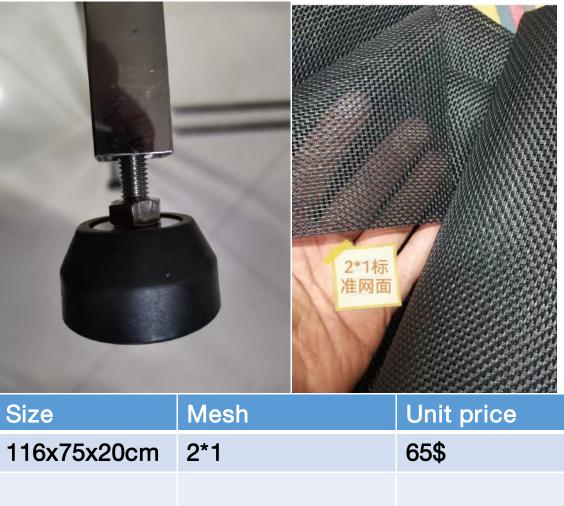

## SUS304 dog bed

| Bed size(cm)     | S 68X55X15 | M 90X60X15 | L 102X69X15 | XL 122X71X15 |
|------------------|------------|------------|-------------|--------------|
| Mesh size(cm)    | 55x53      | 75x60      | 87x69       | 107x71       |
| Max weight       | 85kg       | 80kg       | 75kg        | 70kg         |
| Suggested weight | 7.5kg      | 12.5kg     | 25kg        | 40kg         |
| Unit price       | 22.5\$     | 27.5\$     | 29.5\$      | 34.5\$       |