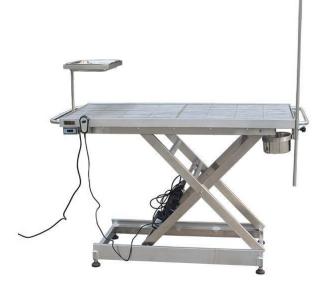

## 上海普佳 Veterinary operating table (thermostat version) pjs-03

### Features

All stainless steel V-type thermostat operating table temperature between 0-60 degrees, automatic thermostat function, can adjust the required temperature at will, equipped with leakage protector, high temperature protector, safe use, the table surface is made of high-quality 304 stainless steel, equipped with stainless steel movable mesh, can choose flat mesh and arc mesh, using oblique support lifting bracket, lifting. Smooth descent, firm locking, with touch-type lifting switch, easy to operate, the overall equipment will anti-rust.

#### Material

The whole 304 stainless steel material is anticorrosive, acid-proof and rust-proof, fast heating, safe and reliable, stable rising and falling, easy to use and high temperature safety protection.