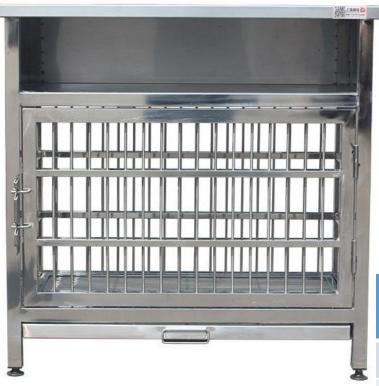

## 上海寛佳 Stainless steel cage(hospitalization) pjjy-02

### Features

- 1. The cage structure is reasonable, super-strong and durable.
- 2. Unique sliding design of door lock, automatic locking, good safety.
- 3. High frequency and high current welding of pedal grids and cage doors, strong and non-detachable.
- 4. There is no dead angle in the cage, which is made of full round corners.
- 5. The lower cage movable drawing board design, the drawing board can be changed into a large cage.
- 6. Bottom moving brake wheel, silent, wear-resistant, easy to shift and fix.
- 7. Innovative cage design, exquisite and chic. Random combination, customizable on demand