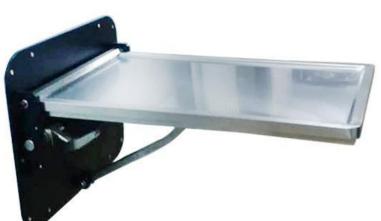

# 上源意意 Stainless Steel Fold Up Wall-Mount Exam Table PJ-ZDA

#### Features

Easily pull down from the wall when you use it. When you don't use it, push it on the wall easily. It only has a thickness of about 13 cm, saving valuable clinic space. The cement wall bears 75kg.

Material 304 stainless steel material

| Item   | Dime                                     | N.<br>W                         | G.<br>W |    |
|--------|------------------------------------------|---------------------------------|---------|----|
|        | Stand(mm)                                | Package(mm)                     | k       | g  |
| PJ-ZDA | Countertop:L1120*W560<br>Base: 660*560mm | 1670*780*500=0.65m <sup>3</sup> |         | 90 |