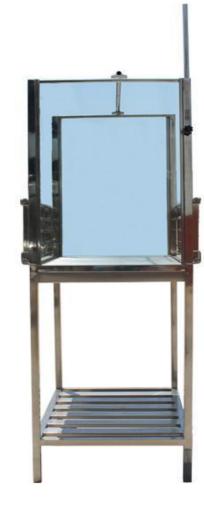

## 上海買賃 Stainless steel pet B-mode ultrasonograph pjbc-01

#### Features

The special stainless steel pet B-mode ultrasonograph for animal Bmode ultrasonograph is designed according to the practical application needs, which is more in line with the actual practical scene. The edge treatment is rounded, the size is customized, and the universal brake wheel is equipped to facilitate movement.

## Material

It is made of 8 nickel stainless steel materials, easy to clean and rustfree.

| Item    | Dimention       |                                 | N.<br>W | G.W |
|---------|-----------------|---------------------------------|---------|-----|
|         | Stand(mm)       | Package(mm)                     | kg      |     |
| pjbc-01 | L1100*W550*H700 | 1170*620*860=0.62m <sup>3</sup> |         | 45  |