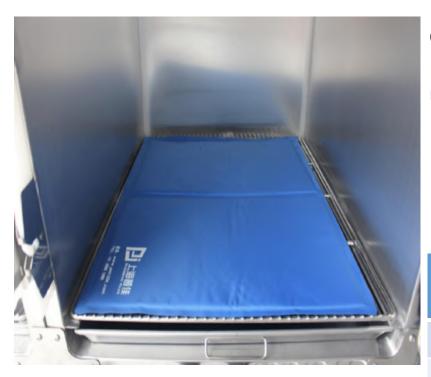

## SUS304 dog bed

| Bed size(cm)     | S 68X55X15 | M 90X60X15 | L 102X69X15 | XL 122X71X15 |
|------------------|------------|------------|-------------|--------------|
| Mesh size(cm)    | 55x53      | 75x60      | 87x69       | 107x71       |
| Max weight       | 85kg       | 80kg       | 75kg        | 70kg         |
| Suggested weight | 7.5kg      | 12.5kg     | 25kg        | 40kg         |
| Unit price       | 22.5\$     | 27.5\$     | 29.5\$      | 34.5\$       |

## SUS304 dog bed