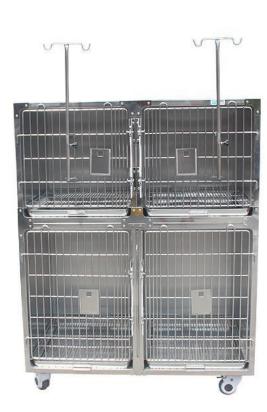

## 上海貿佳 Combined type Stainless steel pet cage pjjy-01

#### Features

- 1. Cage structure is reasonable, super pressure, strong and durable.
- 2. Unique sliding door lock design, automatic locking, good safety.
- 3. Pedal mesh and cage door high frequency and high current welding, strong without welding.

4. The whole round corners of the dirt plate are designed, no dead corners are left, convenient washing.

5. Internal seamless water retaining edge, more convenient and sanitary.

6. Lower cage movable drawing board design, drawing board can be turned into a large cage.

The bottom moving brake wheel, quiet, wear-resistant, easy to move and fix.
 Innovative design of cage, exquisite and chic. Optional combination, can be customized.