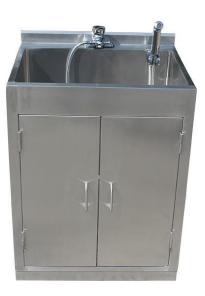

### Features Electrically controlled L1300\*W740\*H1170-1600mm pjx-06

Foot baseHand wash sink pjxs-01 Features

Equipped with foot water faucette and induction cleaner extruder box L1200\*W600\*H1800 pjxs-01