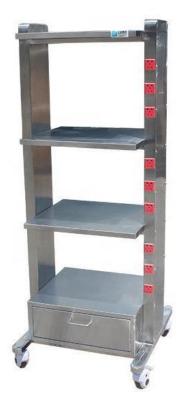

## 上源意意 Multi-layer equipment with socket load cart PJf-06

### Features

Equipped with sockets, easy to use, equipment space, durable, pet hospital must have!

#### Material

The main body is made of 304 stainless steel. Optional universal brake wheel or fixed regulating foot at bottom.

| ltem   | Dimention       |                                 | N.W | G.W |
|--------|-----------------|---------------------------------|-----|-----|
|        | Stand(mm)       | Package(mm)                     | kg  |     |
| PJf-06 | L600*W650*H1580 | 1655*725*760=0.91m <sup>3</sup> |     | 87  |