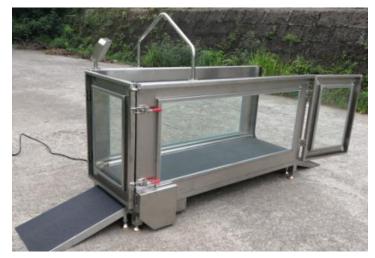

#### 上海湾焦 Pet hydrotherapy underwater treadmill PJ-1901

#### Features

Windows :speed, time, distance calories, program; Function : running training underwater , heating ,Water Cycle function Speed:1.0-10.0km/h AC frequency conversion motor, 1500W Max Loading weight :100kgs Thickness of running belt:2.5mm

Material stainless steel material

| Item    | Dimention                               |                                  |     | G.<br>W |
|---------|-----------------------------------------|----------------------------------|-----|---------|
|         | Stand(mm)                               | Package(mm)                      | kg  |         |
| PJ-1901 | 1950*750*960<br>Running area:1630*630mm | 2130*820*1040=1.82m <sup>3</sup> | 260 | 295     |