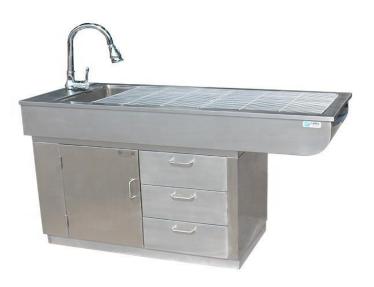

# 上海管住 Multi-functional electric lifting pet disposal table pjc-03

#### Features

1. The table is composed of square pipe bracket, removable tray and removable mesh, which is clean.

2. The height of the disposal table is controlled by electric pedal, which is convenient to use.

3. Use stainless steel filter wool to prevent water leakage from blocking.

4. Can be used for cleaning teeth with pets, trauma treatment, reception, etc.