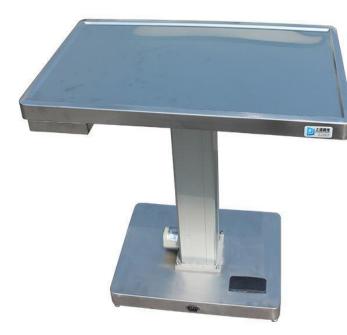

## 上海晋佳 Veterinary operating table pjs-01

#### Features

The operation table is made of high quality 304 stainless steel, equipped with stainless steel movable net piece, can have the flat net and the circular arc net piece choice, USES the inclined support lifting bracket, the lifting is steady, the locking is firm, has the touch type lifting switch, the operation is simple, the whole equipment will anti-rust.

#### Material

The whole 304 stainless steel material, anticorrosive, acid-proof and rustproof, the structure is novel, clean, convenient and durable.

| Item   | Dimention            |                                | N.W | G.W |
|--------|----------------------|--------------------------------|-----|-----|
|        | Stand(mm)            | Package(mm)                    | kg  |     |
| pjs-01 | L1300*W600*H450-1000 | 1580*690*550=0.6m <sup>3</sup> |     | 89  |