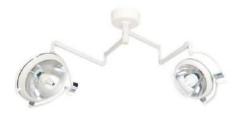

#### Features

Illuminance(adjustable) 40,000-180,000Lux 40,000-180,000Lux Features

Illuminance(adjustable) 40,000-180,000Lux 35,000-160,000Lux

KDZF700/500(直臂式)