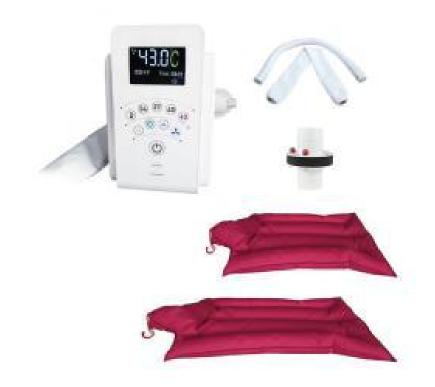

## 上海晋佳 Veterinary Automatic Air Warming system

#### **Features**

\*Temperature:5°C-28°C \*Humidity: Maximum relative humidity80% \*Minimum relative humidity:35% \*Altitude: Maximum3200m SHPJ01 Various temperature protection technology for safe and effective heating

23°C-43°C range setting, °C&F unit convert Deviation  $\leq \pm 0.1$ °C(the heating exit)

5 level temperature quick button for convenient setting Imported fan, stable and quiet, 8 level air volume adjustable Air disinfection function

Big LCD screen, complete and intuitive display

More than 1000 history log

8 level alarm volume adjustable

Accept single or multiple use warming blanket