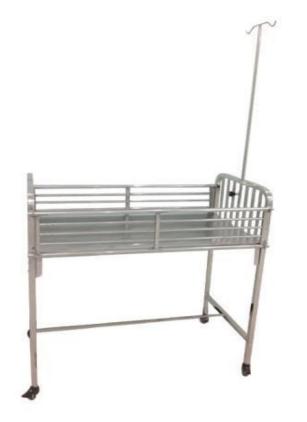

## SUS304 dog bed

| Bed size(cm)     | S 68X55X15 | M 90X60X15 | L 102X69X15 | XL 122X71X15 |
|------------------|------------|------------|-------------|--------------|
| Mesh size(cm)    | 55x53      | 75x60      | 87x69       | 107x71       |
| Max weight       | 85kg       | 80kg       | 75kg        | 70kg         |
| Suggested weight | 7.5kg      | 12.5kg     | 25kg        | 40kg         |
| Unit price       | 22.5\$     | 27.5\$     | 29.5\$      | 34.5\$       |

## SUS304 dog bed