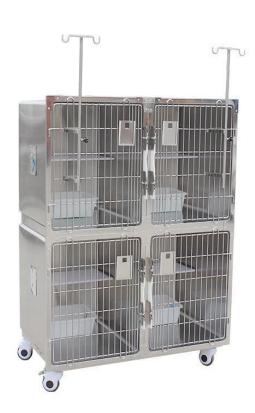

## 上海寛佳 Stainless steel cage(hospitalization) pjjy-02

### Features

- 1. The cage structure is reasonable, super-strong and durable.
- 2. Unique sliding design of door lock, automatic locking, good safety.
- 3. High frequency and high current welding of pedal grids and cage doors, strong and non-detachable.
- 4. There is no dead angle in the cage, which is made of full round corners.
- 5. The lower cage movable drawing board design, the drawing board can be changed into a large cage.
- 6. Bottom moving brake wheel, silent, wear-resistant, easy to shift and fix.
- 7. Innovative cage design, exquisite and chic. Random combination, customizable on demand

### Material

| Item    | Dimention        |                                 | N.W | G.W |
|---------|------------------|---------------------------------|-----|-----|
|         | Stand(mm)        | Package(mm)                     | kg  |     |
| pjjy-02 | L1220*D700*H1575 | 1300*830*1760=1.9m <sup>3</sup> |     | 187 |