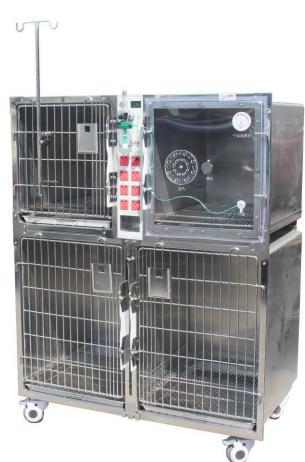

## 上海貿佳 Combined type Stainless steel pet cage pjjy-01

#### Features

- 1. Cage structure is reasonable, super pressure, strong and durable.
- 2. Unique sliding door lock design, automatic locking, good safety.
- 3. Pedal mesh and cage door high frequency and high current welding, strong without welding.

4. The whole round corners of the dirt plate are designed, no dead corners are left, convenient washing.

5. Internal seamless water retaining edge, more convenient and sanitary.

6. Lower cage movable drawing board design, drawing board can be turned into a large cage.

The bottom moving brake wheel, quiet, wear-resistant, easy to move and fix.
 Innovative design of cage, exquisite and chic. Optional combination, can be customized.

## Material

| Item    | Dimention        |                                 | N.W | G.W |
|---------|------------------|---------------------------------|-----|-----|
|         | Stand(mm)        | Package(mm)                     | kg  |     |
| pjjy-01 | L1220*D700*H1575 | 1300*830*1760=1.9m <sup>3</sup> |     | 187 |