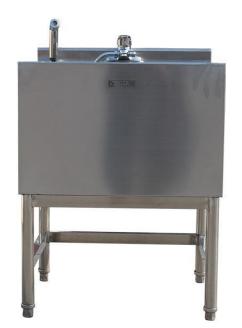

### Features Electrically controlled L1300\*W740\*H1170-1600mm pjx-06

Foot baseHand wash sink pjxs-01 Features

Equipped with foot water faucette and induction cleaner extruder box L1200\*W600\*H1800 pjxs-01