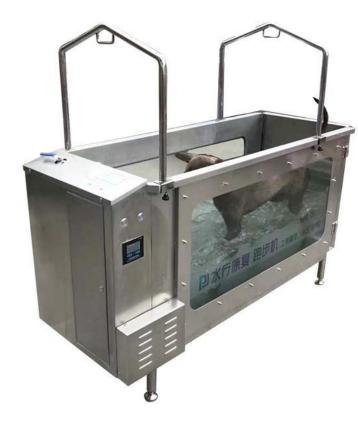

#### 上海寛佳 Pet hydrotherapy underwater treadmill PJ-1902

#### Features

Function : running training underwater , heating ,Water Cycle function Speed:0.8-12km/h Power :3HP Max Loading weight :200kgs Thickness of running belt:2.2mm

Material stainless steel material

| Item    | Dimention                                    |                                  |    | G.<br>W |
|---------|----------------------------------------------|----------------------------------|----|---------|
|         | Stand(mm)                                    | Package(mm)                      | kg |         |
| PJ-1902 | L1620*W620*H910mm<br>Running area:530x1320mm | 1760*715*1020=1.28m <sup>3</sup> | /  | 201     |