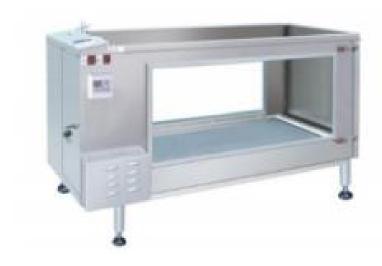

# 上海管住 Multi-functional electric lifting pet disposal table pjc-03

#### Features

1. The table is composed of square pipe bracket, removable tray and removable mesh, which is clean.

2. The height of the disposal table is controlled by electric pedal, which is convenient to use.

3. Use stainless steel filter wool to prevent water leakage from blocking.

4. Can be used for cleaning teeth with pets, trauma treatment, reception, etc.

### Material

Convenient to use, clean and have various functions

| Item   | Dimention            |                                 | N.<br>W | G.W |
|--------|----------------------|---------------------------------|---------|-----|
|        | Stand(mm)            | Package(mm)                     | ŀ       | kg  |
| pjc-03 | L1200*W600*H750-1050 | 1285*685*900=0.79m <sup>3</sup> |         | 86  |