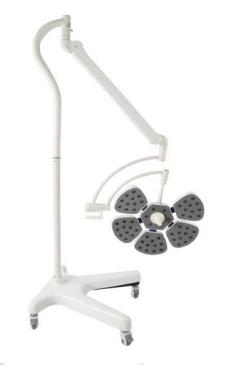

### KYLED5(移动式改进型)

KYLED3(移动式改进型)

#### Features

Illuminance: 30,000-160,000Lux

Features Illuminance(Lux): 40,000-180,000Lux

Features Illuminance(Lux): 30,000-160,000Lux

KDLED500

KYLED700(stand type movable)