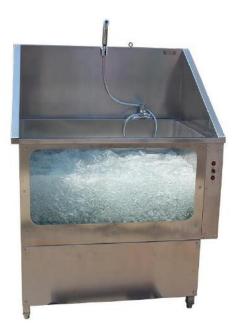

## 上海晋佳 Stainless steel grooming bathtub

### Features

SPA function/ control the strength and time of water bubbles. /hot air function helps to maintain the original water temperature. /equipped with a pet retaining ring pjx-05

## Material

1.2mm 304 stainless steel L1300\*W740\*H 900-1300mm