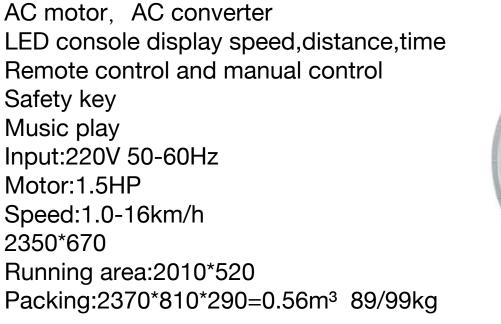

#### PJ-605 Features

Speed:1.0-16.0km/h AC electric motor,AC Drive, 14KM, LED display, remote&hand control 2000\*620 Running area:1700\*460 Packing:2070\*680\*310=0.44m<sup>3</sup>