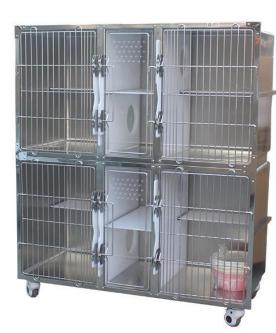

## 上海寛佳 Stainless steel cage(hospitalization) pjjy-02

### Features

- 1. The cage structure is reasonable, super-strong and durable.
- 2. Unique sliding design of door lock, automatic locking, good safety.
- 3. High frequency and high current welding of pedal grids and cage doors, strong and non-detachable.
- 4. There is no dead angle in the cage, which is made of full round corners.
- 5. The lower cage movable drawing board design, the drawing board can be changed into a large cage.
- 6. Bottom moving brake wheel, silent, wear-resistant, easy to shift and fix.
- 7. Innovative cage design, exquisite and chic. Random combination, customizable on demand

### Material

| Item    | Dimention        |                                 | N.W | G.W |
|---------|------------------|---------------------------------|-----|-----|
|         | Stand(mm)        | Package(mm)                     | kg  |     |
| pjjy-02 | L1220*D700*H1575 | 1300*830*1760=1.9m <sup>3</sup> |     | 187 |