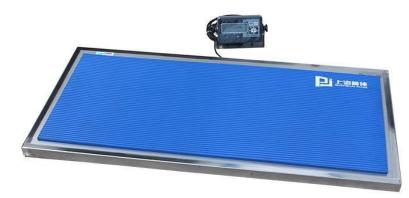

# 上海買佳 Ultra-thin electronic scales for pets pjd-01

#### Features

 1.4 ideal design multi-sensor digital display, loadometer Standard, super plane, large dog weighing more convenient
 2.Ultra-thin design, more beautiful surface drawing
 3. Display intelligent weight determination, more flexible pet weighing

3. Display intelligent weight determination, more liexible pet weighing

4. Made of high-quality 304 stainless steel, the weighing range is 0-150 kg

#### Material 304 stainless steel

| Item   | Dimention      |                                | N.W | G.W |
|--------|----------------|--------------------------------|-----|-----|
|        | Stand(mm)      | Package(mm)                    | k   | g   |
| pjd-01 | L1200*W600*H65 | 1270*675*230=0.2m <sup>3</sup> |     | 48  |