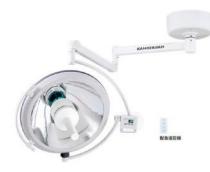

## KDLED700/500

Features Illuminance:40000-100000Lux Features Illuminance:40000-100000Lux Features •LED700 LED500 Illuminance(adjustable) 40,000-180,000Lux 30,000-160,000Lux

KDLED700

# LED700手术无影灯

KDLED5+3(improved)

KDLED5(improved)

Features Illuminance(adjustable) 40,000-180,000Lux