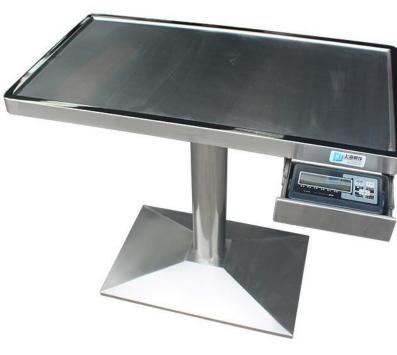

# 上海寛佳 Multi-functional electric lifting table with a scale pjz-10

#### Features

1. Table concave and round corner processing, convenient for cleaning and sanitation.

2. The height of the disposal table lifting using electric foot control, use square then.

3. Equipped with high-precision electronic weighing core.

4. Can be used for pet diagnosis and treatment, trauma treatment, reception, weighing, etc.

### Material

304 stainless steel, Convenient to use, clean and have various functions

| Item   | Dimention           |                               | N.<br>W | G.W |
|--------|---------------------|-------------------------------|---------|-----|
|        | Stand(mm)           | Package(mm)                   | ŀ       | kg  |
| pjz-10 | L900*W500*H750-1050 | 975*575*900=0.5m <sup>3</sup> |         | 77  |