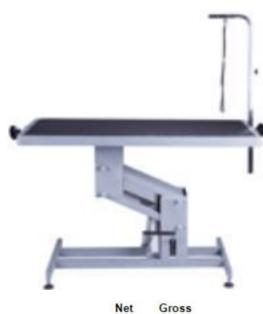

## FT-812/813A

|          | Net    | Gross  | Dimension (cm) |
|----------|--------|--------|----------------|
| Item     | weight | Weight | Dimension (cm) |
|          | (kg)   | (kg)   | WxDxH(cm)      |
| FT-812HA | 15.8   | 17.9   | 90X60X81-93    |
| FT-813HA | 20.1   | 22.1   | 120X60X81-93   |

# FT-805 Hydraulic

| ltem   | Net<br>weight<br>(kg) | Gross<br>Weight<br>(kg) | WxDxH(cm)    |
|--------|-----------------------|-------------------------|--------------|
| FT-805 | 22.5                  | 25                      | φ70x71.5-86H |

## Air Lift FT-831

| Item   | Net<br>weight | Gross<br>Weight | Dimension (cm) |
|--------|---------------|-----------------|----------------|
|        | (kg)          | (kg)            | WxDxH(cm)      |
| FT-831 | 21.5          | 23.5            | φ60X70-110     |

## FT-805C hydraulic

| Item    | Net<br>weight<br>(kg) | Gross<br>Weight<br>(kg) | WxDxH(cm)    |
|---------|-----------------------|-------------------------|--------------|
| FT-805C | 35                    | 38.5                    | φ70x78.5-93H |

| Item     | weight<br>(kg) | Weight<br>(kg) | WxDxH(cm)           |
|----------|----------------|----------------|---------------------|
| FT-804   | 46             | 49.7           | 96X65X51.5-<br>101  |
| FT-804L  | 48.2           | 52.7           | 126X65X51.5-<br>101 |
| FT-804E  | 46             | 49.7           | 96X65X65.5-<br>106  |
| FT-804LE | 49.2           | 53.7           | 126X65X65.5-<br>106 |