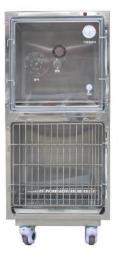

## 上海寛佳 Stainless steel oxygen cage for pets pjy-01

#### Features

The box body is made of 304 stainless steel, the back is equipped with a vent, the door is made of transparent plexiglass, the door is equipped with an exchangeable air hole, equipped with a wet and dry thermometer and oxygen hole, the door lock is automatically locked, safe and convenient. Stainless steel mesh and movable dirt plate are provided below

#### Material

The whole 304 stainless steel material, anticorrosive, acid-proof and rustproof, the structure is novel, clean, convenient and durable.

| ltem   | Dimention           |                                                                  | N.<br>W | G.W       |
|--------|---------------------|------------------------------------------------------------------|---------|-----------|
|        | Stand(mm)           | Package(mm)                                                      |         | kg        |
| рју-01 | L610*D745*H610/1410 | 850*800*890=0.6m <sup>3</sup><br>1485*880*925=1.21m <sup>3</sup> |         | 85<br>143 |