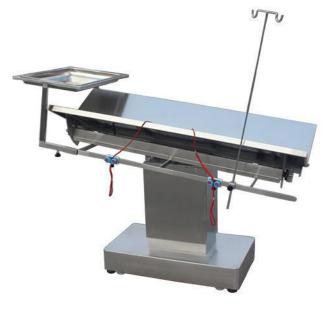

## 上海晋佳 Veterinary operating table pjs-01

#### Features

The operation table is made of high quality 304 stainless steel, equipped with stainless steel movable net piece, can have the flat net and the circular arc net piece choice, USES the inclined support lifting bracket, the lifting is steady, the locking is firm, has the touch type lifting switch, the operation is simple, the whole equipment will anti-rust.

#### Material

The whole 304 stainless steel material, anticorrosive, acid-proof and rustproof, the structure is novel, clean, convenient and durable.

| Item   | Dimention            |                                | N.W | G.W |
|--------|----------------------|--------------------------------|-----|-----|
|        | Stand(mm)            | Package(mm)                    | kg  |     |
| pjs-01 | L1300*W600*H450-1000 | 1580*690*550=0.6m <sup>3</sup> |     | 89  |