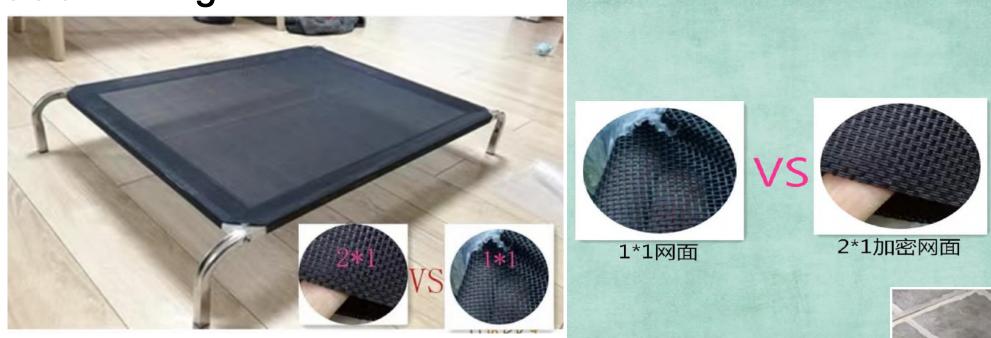

## SUS304 dog bed

| Bed size(cm)     | S 68X55X15 | M 90X60X15 | L 102X69X15 | XL 122X71X15 |
|------------------|------------|------------|-------------|--------------|
| Mesh size(cm)    | 55x53      | 75x60      | 87x69       | 107x71       |
| Max weight       | 85kg       | 80kg       | 75kg        | 70kg         |
| Suggested weight | 7.5kg      | 12.5kg     | 25kg        | 40kg         |
| Unit price       | 22.5\$     | 27.5\$     | 29.5\$      | 34.5\$       |