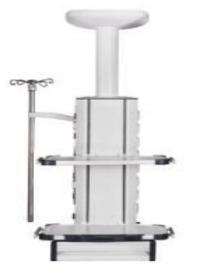

# 上海寛佳 Multi-functional electric lifting table with a scale pjz-10

#### Features

1. Table concave and round corner processing, convenient for cleaning and sanitation.

2. The height of the disposal table lifting using electric foot control, use square then.

3. Equipped with high-precision electronic weighing core.

4. Can be used for pet diagnosis and treatment, trauma treatment, reception, weighing, etc.

### Material

304 stainless steel, Convenient to use, clean and have various functions

| Item   | Dimention           |                               | N.<br>W | G.W |
|--------|---------------------|-------------------------------|---------|-----|
|        | Stand(mm)           | Package(mm)                   | ŀ       | kg  |
| pjz-10 | L900*W500*H750-1050 | 975*575*900=0.5m <sup>3</sup> |         | 77  |