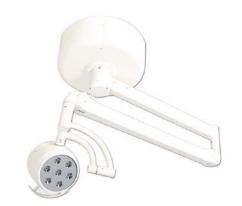

### KYLED5(移动式改进型)

KYLED3(移动式改进型)

#### Features

Illuminance: 30,000-160,000Lux

Features Illuminance(Lux): 40,000-180,000Lux

Features Illuminance(Lux): 30,000-160,000Lux

KDLED500

KYLED700(stand type movable)

#### Features

Illuminance: 30,000-160,000Lux

#### Features

Illuminance(adjustable): 40,000-180,000Lux Features Illuminance: 30,000-160,000Lux

#### KYLED500(stand type movable)