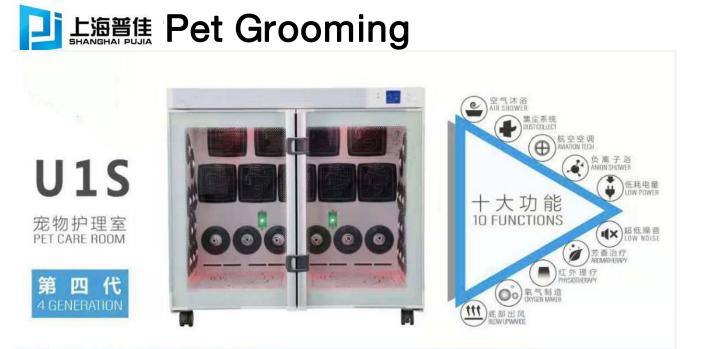

## 上海貿佳 Combined type Stainless steel pet cage pjjy-01

#### Features

- 1. Cage structure is reasonable, super pressure, strong and durable.
- 2. Unique sliding door lock design, automatic locking, good safety.
- 3. Pedal mesh and cage door high frequency and high current welding, strong without welding.

4. The whole round corners of the dirt plate are designed, no dead corners are left, convenient washing.

5. Internal seamless water retaining edge, more convenient and sanitary.

6. Lower cage movable drawing board design, drawing board can be turned into a large cage.

The bottom moving brake wheel, quiet, wear-resistant, easy to move and fix.
 Innovative design of cage, exquisite and chic. Optional combination, can be customized.

## Material

| Item    | Dimention        |                                 | N.W | G.W |
|---------|------------------|---------------------------------|-----|-----|
|         | Stand(mm)        | Package(mm)                     | kg  |     |
| pjjy-01 | L1220*D700*H1575 | 1300*830*1760=1.9m <sup>3</sup> |     | 187 |