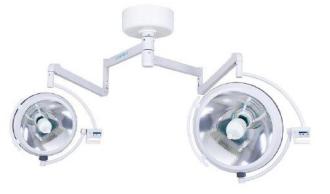

#### Features

Illuminance(adjustable) 40,000-180,000Lux 40,000-180,000Lux Features

Illuminance(adjustable) 40,000-180,000Lux 35,000-160,000Lux

KDZF700/500(直臂式)