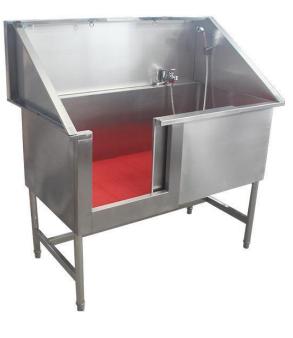

## Features

Equipped with faucet/tap to adjust hot and cold water L1300\*W740\*H900-1300mm 304stainless steel pjx-02

Equipped with faucet/tap to adjust hot and cold water/a pet dryer L1300\*W740\*H900-1300mm 304stainless steel pjx-04