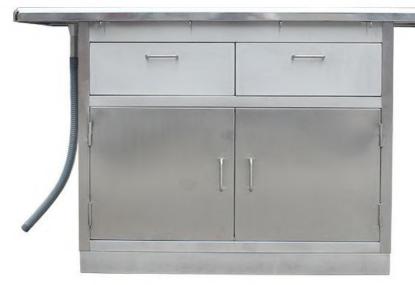

## 上海貿佳 Combined type Stainless steel pet cage pjjy-01

#### Features

- 1. Cage structure is reasonable, super pressure, strong and durable.
- 2. Unique sliding door lock design, automatic locking, good safety.
- 3. Pedal mesh and cage door high frequency and high current welding, strong without welding.

4. The whole round corners of the dirt plate are designed, no dead corners are left, convenient washing.

5. Internal seamless water retaining edge, more convenient and sanitary.

6. Lower cage movable drawing board design, drawing board can be turned into a large cage.

The bottom moving brake wheel, quiet, wear-resistant, easy to move and fix.
 Innovative design of cage, exquisite and chic. Optional combination, can be customized.

## Material

| Item    | Dimention        |                                 | N.W | G.W |
|---------|------------------|---------------------------------|-----|-----|
|         | Stand(mm)        | Package(mm)                     | kg  |     |
| pjjy-01 | L1220*D700*H1575 | 1300*830*1760=1.9m <sup>3</sup> |     | 187 |