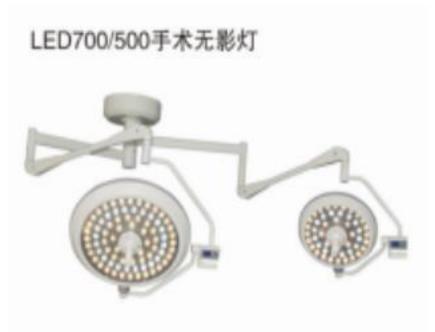

| W   |
| 风机数量<br>NUMBER OF FANS      | 6                                                                                        | pcs |
| 风嘴数量<br>NUMBER OF NOZZLE    | 32                                                                                       | pcs |
| 热传导器<br>NUMBERS OF PTC      | 4                                                                                        | pcs |
| 额定电压<br>RATED VOLTAGE       | 110V 60Hz / 220V 50Hz                                                                    |     |
| 适用宠物                        | 2只体重约20kg的中型犬或者一只30kg大型犬<br>Two small size breeds less than 20kg or one 30kg large breed |     |





Pet Vacuum machine Voltage:220volt Power:700w Machine size:600\*460\*460mm Storage capacity size:4.5L



KDK5(孔式)







## KDLED700/500



Features Illuminance:40000-100000Lux Features Illuminance:40000-100000Lux Features •LED700 LED500 Illuminance(adjustable) 40,000-180,000Lux 30,000-160,000Lux



KDLED700

# LED700手术无影灯

KDLED5+3(improved)





KDLED5(improved)

Features Illuminance(adjustable) 40,000-180,000Lux

#### Features Illuminance: 40,000-180,000Lux 30,000-160,000Lux

Features Illuminance: 40,000-180,000Lux



KDLED3(improved)

### KYLED5(移动式改进型)

KYLED3(移动式改进型)



#### Features

Illuminance: 30,000-160,000Lux



Features Illuminance(Lux): 40,000-180,000Lux



Features Illuminance(Lux): 30,000-160,000Lux



KDLED500

KYLED700(stand type movable)





#### Features

Illuminance: 30,000-160,000Lux

#### Features

Illuminance(adjustable): 40,000-180,000Lux Features Illuminance: 30,000-160,000Lux

#### KYLED500(stand