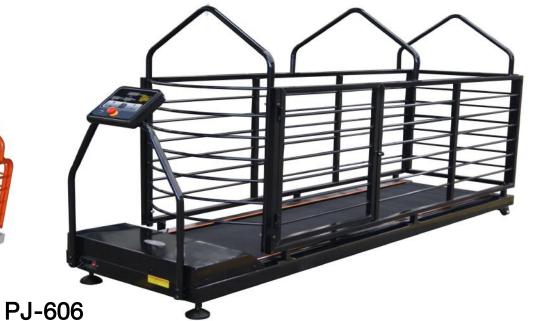

#### PJ-605 Features

Speed:1.0-16.0km/h AC electric motor,AC Drive, 14KM, LED display, remote&hand control 2000\*620 Running area:1700\*460 Packing:2070\*680\*310=0.44m<sup>3</sup>