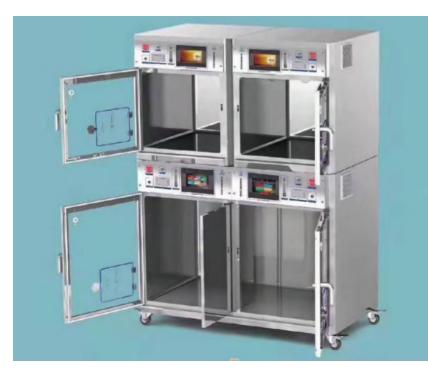

## 上海晋佳 Multi-funcitional ICU pet cage

#### Features

 Convenient self-diagnostic and all the components are easy to be replaced.
 Safer as a result of power supply failure protection and ventilation fan control.
 Creating a friendly medical circumstance by Ultra Violet Sterilization, High Concentration Negative Ion Air Purification, Temperature and Humidity Control, Carbon Dioxide Monitoring and Removal, Oxygen Concentration and Medical Nebulizer.

4. Four separately controlled compartments provide specialized and individual cooling and heating.

5.Two medium compartments on top tier, one large compartment on bottom tier which could be divided into two medium compartments when needed.6.Operating History Documenting Temperature, Humidity, CO2 Density and O2 Density, displayed in intuitive curves, providing up to 72 hours maximum tracking.

## Material

| Item | Dimention        |                                  | N.<br>W | G.W |
|------|------------------|----------------------------------|---------|-----|
|      | Stand(mm)        | Package(mm)                      |         | kg  |
|      | L1410*D840*H1900 | 1530*950*1980=2.88m <sup>3</sup> |         |     |