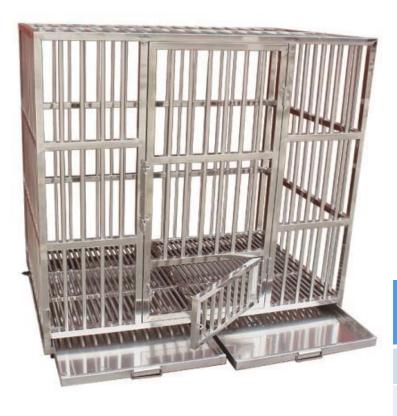

## 上海貿佳 Combined type Stainless steel pet cage pjjy-01

#### Features

- 1. Cage structure is reasonable, super pressure, strong and durable.
- 2. Unique sliding door lock design, automatic locking, good safety.
- 3. Pedal mesh and cage door high frequency and high current welding, strong without welding.

4. The whole round corners of the dirt plate are designed, no dead corners are left, convenient washing.

5. Internal seamless water retaining edge, more convenient and sanitary.

6. Lower cage movable drawing board design, drawing board can be turned into a large cage.

The bottom moving brake wheel, quiet, wear-resistant, easy to move and fix.
 Innovative design of cage, exquisite and chic. Optional combination, can be customized.