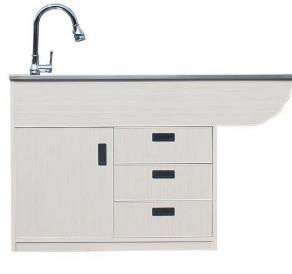

# 上海管住 Multi-functional electric lifting pet disposal table pjc-03

#### Features

1. The table is composed of square pipe bracket, removable tray and removable mesh, which is clean.

2. The height of the disposal table is controlled by electric pedal, which is convenient to use.

3. Use stainless steel filter wool to prevent water leakage from blocking.

4. Can be used for cleaning teeth with pets, trauma treatment, reception, etc.