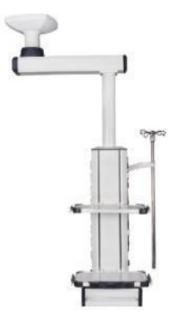

## 上海晋佳 Multi-funcitional ICU pet cage

#### Features

 Convenient self-diagnostic and all the components are easy to be replaced.
 Safer as a result of power supply failure protection and ventilation fan control.
 Creating a friendly medical circumstance by Ultra Violet Sterilization, High Concentration Negative Ion Air Purification, Temperature and Humidity Control, Carbon Dioxide Monitoring and Removal, Oxygen Concentration and Medical Nebulizer.

4. Four separately controlled compartments provide specialized and individual cooling and heating.

5.Two medium compartments on top tier, one large compartment on bottom tier which could be divided into two medium compartments when needed.6.Operating History Documenting Temperature, Humidity, CO2 Density and O2 Density, displayed in intuitive curves, providing up to 72 hours maximum tracking.

## Material

| Item | Dimention        |                                  | N.<br>W | G.W |
|------|------------------|----------------------------------|---------|-----|
|      | Stand(mm)        | Package(mm)                      |         | kg  |
|      | L1410*D840*H1900 | 1530*950*1980=2.88m <sup>3</sup> |         |     |