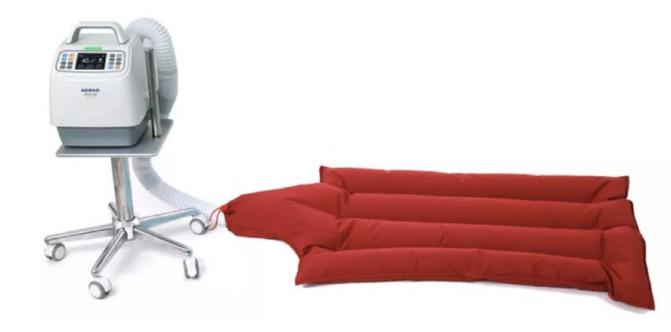

## 上海晋佳 Veterinary Automatic Air Warming system

#### **Features**

\*Temperature:5°C-28°C \*Humidity: Maximum relative humidity80% \*Minimum relative humidity:35% \*Altitude: Maximum3200m SHPJ01 Various temperature protection technology for safe and effective heating

23°C-43°C range setting, °C&F unit convert Deviation  $\leq \pm 0.1$ °C(the heating exit)

5 level temperature quick button for convenient setting Imported fan, stable and quiet, 8 level air volume adjustable Air disinfection function

Big LCD screen, complete and intuitive display

More than 1000 history log

8 level alarm volume adjustable

Accept single or multiple use warming blanket