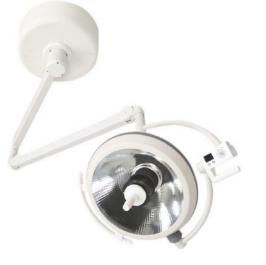

## KDLED700/500

Features Illuminance:40000-100000Lux Features Illuminance:40000-100000Lux Features •LED700 LED500 Illuminance(adjustable) 40,000-180,000Lux 30,000-160,000Lux

KDLED700

# LED700手术无影灯

KDLED5+3(improved)

KDLED5(improved)

Features Illuminance(adjustable) 40,000-180,000Lux