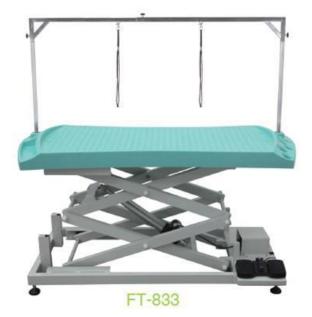

## FT-899 electric lift

| Item   | Net<br>weight<br>(kg) | Gross<br>Weight<br>(kg) | WxDxH(cm)         |
|--------|-----------------------|-------------------------|-------------------|
| FT-823 | 42                    | 44                      | 130X61X28-93      |
| FT-833 | 50                    | 52                      | 130X61X31-<br>113 |