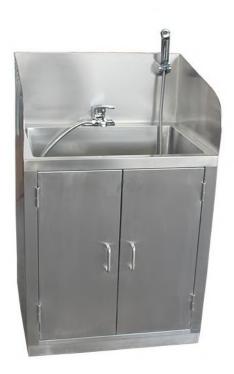

## 上海買住 Stainless steel grooming bathtub

### Features

Equipped with flushing faucet Provide tap to adjust hot and cold water L1300\*W740\*H900-1300mm 304stainless steel pjx-01