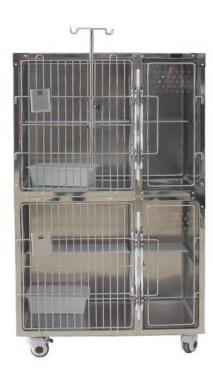

## 上海貿佳 Combined type Stainless steel pet cage pjjy-01

#### Features

- 1. Cage structure is reasonable, super pressure, strong and durable.
- 2. Unique sliding door lock design, automatic locking, good safety.
- 3. Pedal mesh and cage door high frequency and high current welding, strong without welding.

4. The whole round corners of the dirt plate are designed, no dead corners are left, convenient washing.

5. Internal seamless water retaining edge, more convenient and sanitary.

6. Lower cage movable drawing board design, drawing board can be turned into a large cage.

The bottom moving brake wheel, quiet, wear-resistant, easy to move and fix.
 Innovative design of cage, exquisite and chic. Optional combination, can be customized.

## Material

| Item    | Dimention        |                                 | N.W | G.W |
|---------|------------------|---------------------------------|-----|-----|
|         | Stand(mm)        | Package(mm)                     | kg  |     |
| pjjy-01 | L1220*D700*H1575 | 1300*830*1760=1.9m <sup>3</sup> |     | 187 |