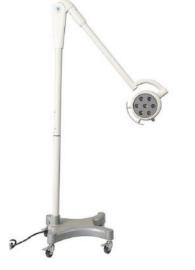

### KYLED5(移动式改进型)

KYLED3(移动式改进型)

#### Features

Illuminance: 30,000-160,000Lux

Features Illuminance(Lux): 40,000-180,000Lux

Features Illuminance(Lux): 30,000-160,000Lux

KDLED500

KYLED700(stand type movable)

#### Features

Illuminance: 30,000-160,000Lux

#### Features

Illuminance(adjustable): 40,000-180,000Lux Features Illuminance: 30,000-160,000Lux

#### KYLED500(stand type movable)