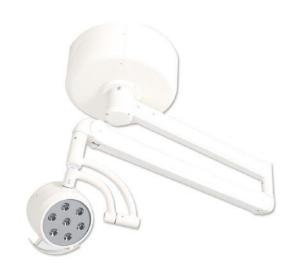

#### KYLED200(movable)

KYLED200(Economic)

Features Illuminance(adjustable) 30000Lux

Features Illuminance(adjustable) 30000Lux Features Illuminance(adjustable) 30000Lux

KDLED200

KDZF700/700

KDZF700/500

Features Illuminance(adjustable) 30000Lux