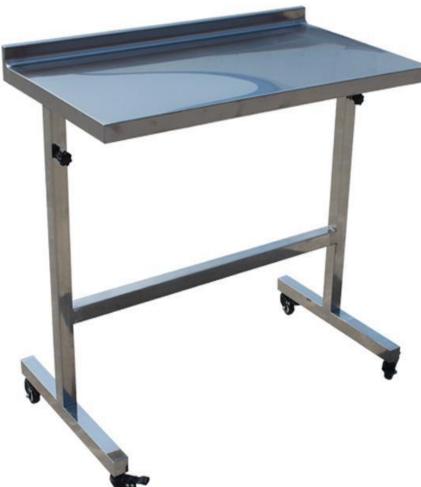

#### Features

The top of the cage is covered with 304 stainless steel, surrounded by stainless steel bars, and is not easily deformed. The desktop is about 4cm wider than the cage. It is convenient to be used as an operating clinic.

It can be loaded and can be made on demand!

#### Material

Stainless steel 304 material ,anti-rust, Can be customized, Save space Easy to use.

| ltem   | Dimention      |             | N.W | G.W |
|--------|----------------|-------------|-----|-----|
|        | Stand(mm)      | Package(mm) | k   | g   |
| pjz-08 | L800*W500*H800 |             |     |     |