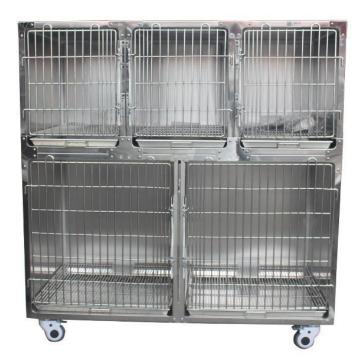

## 上海貿佳 Combined type Stainless steel pet cage pjjy-01

#### Features

- 1. Cage structure is reasonable, super pressure, strong and durable.
- 2. Unique sliding door lock design, automatic locking, good safety.
- 3. Pedal mesh and cage door high frequency and high current welding, strong without welding.

4. The whole round corners of the dirt plate are designed, no dead corners are left, convenient washing.

5. Internal seamless water retaining edge, more convenient and sanitary.

6. Lower cage movable drawing board design, drawing board can be turned into a large cage.

The bottom moving brake wheel, quiet, wear-resistant, easy to move and fix.
 Innovative design of cage, exquisite and chic. Optional combination, can be customized.

## Material

| Item    | Dimention        |                                 | N.W | G.W |
|---------|------------------|---------------------------------|-----|-----|
|         | Stand(mm)        | Package(mm)                     | kg  |     |
| pjjy-01 | L1220*D700*H1575 | 1300*830*1760=1.9m <sup>3</sup> |     | 187 |