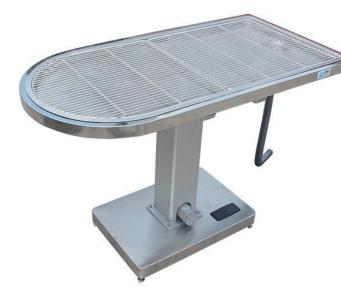

#### 上海覧佳 DWV -11 type animal operating table pjs-05

## Features

1. DWV-11 animal operating table is composed of three parts: table, pin and base, equipped with operating instrument tray and infusion pole;

2. The height rise and fall of the operating table table is electrically controlled, and the middle is equipped with a moving water trough;

3. The left and right sides of the work table can be tilted to 0-45° respectively, which is manually operated by using the knob;

4. The operating table can be tilted 45° in front and back respectively, with automatic control;

5. The temperature adjustment range of the work table is 25-45 °C , and the automatic constant temperature function can adjust the required temperature at will;

6. Built-in high temperature protector, safe and reliable;

7. Equipped with binding artifact, simple and firm.

### Material

The national standard stainless steel 304 is anticorrosive, acid-proof and rustproof, with electric elevator, the performance is more stable.

| Item   | Dimention            |                                 | N.W | G.W |
|--------|----------------------|---------------------------------|-----|-----|
|        | Stand(mm)            | Package(mm)                     | kg  |     |
| pjs-05 | L1400*W650*H760-1060 | 1475*735*955=1.04m <sup>3</sup> |     | 154 |